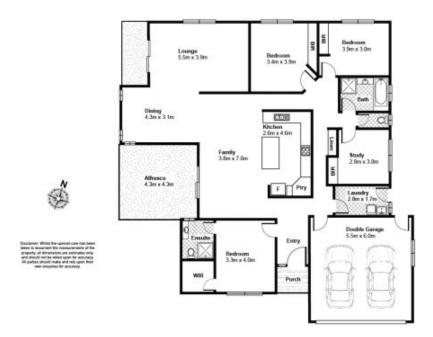

- 752m2 Corner block
- 4 spacious bedrooms all with BIR's, master has walk-in robe & ensuite
- Slow combustion fireplace
- -Flexible floor plan with space for formal and casual dining
- -Alfresco entertainment area
- -Well appointed kitchen surrounding central island and skylight