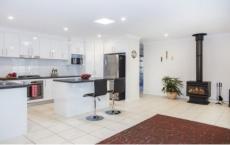

- 752m2 Corner block
- 4 spacious bedrooms all with BIR's, master has walk-in robe & ensuite
- Slow combustion fireplace
- -Flexible floor plan with space for formal and casual dining
- -Alfresco entertainment area
- -Well appointed kitchen surrounding central island and skylight