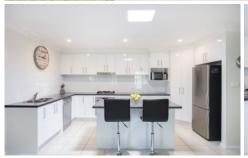

- 752m2 Corner block
- 4 spacious bedrooms all with BIR's, master has walk-in robe & ensuite
- Slow combustion fireplace
- -Flexible floor plan with space for formal and casual dining
- -Alfresco entertainment area
- -Well appointed kitchen surrounding central island and skylight