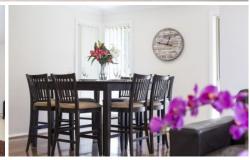

- 752m2 Corner block
- 4 spacious bedrooms all with BIR's, master has walk-in robe & ensuite
- Slow combustion fireplace
- -Flexible floor plan with space for formal and casual dining
- -Alfresco entertainment area
- -Well appointed kitchen surrounding central island and skylight