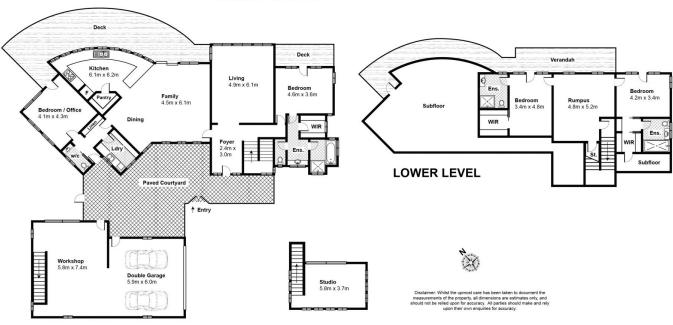

mercial potential
- ? Spacious storage areas
- ? Moments to Milton township, minutes to beach

The best bits of the sandy shore and the epic expanse of the country are both within easy reach of Milton Panorama, a delightful estate near Milton, on NSW's beautiful South Coast. Set over a large 2431sqm of land that rises 75m above sea level, this semi-rural property enjoys expansive views down the valley towards the seaside towns of Mollymook and Narrawallee.

Cleverly designed by architects Bishop, Hitchcock and

5 连 3 🔓 5 👄

**Building Size**: 405 sqm **Land Size**: 2431 sqm

View : https://www.coopercoas

: https://www.coopercoastalproperties.co m.au/sale/nsw/shoalhaven/milton/reside

ntial/house/5834688



**Craig Cooper** 0434 311 113



**UPPER LEVEL** 

## 234 Princes Highway, Milton