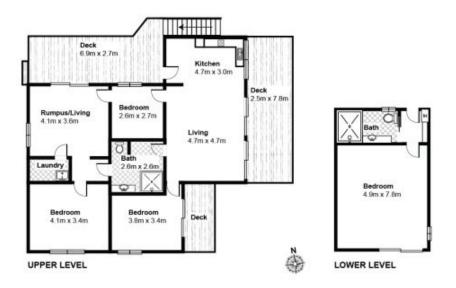

This home has been lovingly and intuitively renovated taking inspiration from the overwhelming peace and tranquility of its bush and lake views, giving new life to its charming and rustic character.

4 bedrooms, 2 bathrooms, open plan kitchen dining living, 2nd living/rumpus room. 3 Decks. Double carport, off street parking for your boat or caravan.