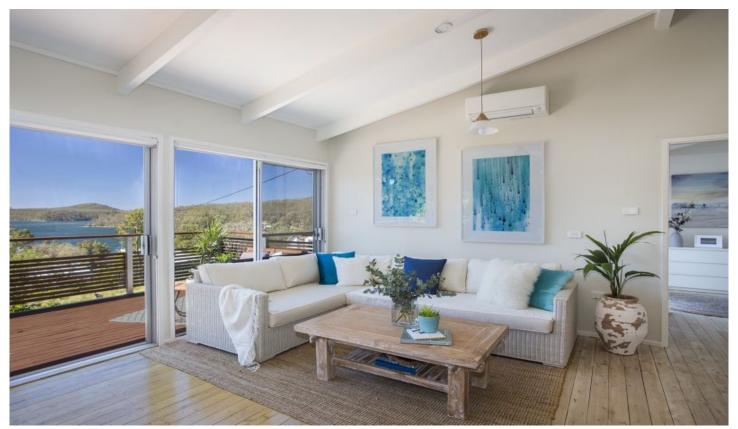

This home has been lovingly and intuitively renovated taking inspiration from the overwhelming peace and tranquility of its bush and lake views, giving new life to its charming and rustic character.

4 bedrooms, 2 bathrooms, open plan kitchen dining living, 2nd living/rumpus room. 3 Decks. Double carport, off street parking for your boat or caravan.

Stunning lake, mountain and bush views from the front

4 🕒 2 📛 2 🗬

Price : \$ 655,000 Land Size : 696 sqm

View: https://www.coopercoastalproperties.com.a

u/sale/nsw/shoalhaven/conjola-park/residen

tial/house/5834689