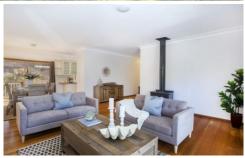

## 42 Manyana Drive Manyana NSW

Located on a large 746m2 level block, this home is under 5 minutes walk to the beach. Freshly painted throughout, featuring timber floors, reverse cycle air conditioning and a slow combustion fire place.

All 3 spacious bedrooms include BIR's and modern ceiling fans. The master bedroom is a generous 4.2 x 4.8m2, opening out to the front balcony. The open plan living/dining area is surrounded by both front and rear decks. The ground floor features a giant rumpus/games room, leading out to the landscaped, private backyard. Ideally suited as a holiday home or just move straight in.