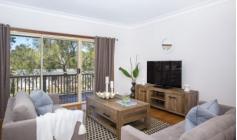

All 3 spacious bedrooms include BIR's and modern ceiling fans. The master bedroom is a generous 4.2 x 4.8m2, opening out to the front balcony. The open plan living/dining area is surrounded by both front and rear decks. The ground floor features a giant rumpus/games room, leading out to the landscaped, private backyard. Ideally suited as a holiday home or just move straight in.