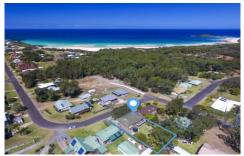

## 42 Manyana Drive Manyana NSW

Located on a large 746m2 level block, this home is under 5 minutes walk to the beach. Freshly painted throughout, featuring timber floors, reverse cycle air conditioning and a slow combustion fire place.

- 2.7m high ceilings
- Double Garage with internal access
- Outdoor hot/cold shower
- Reverse cycle air-conditioning
- Level 5 minute walk to the beach

3 📭 2 🖺 3 🗬

**Price** : \$ 640,000 **Land Size** : 746 sqm