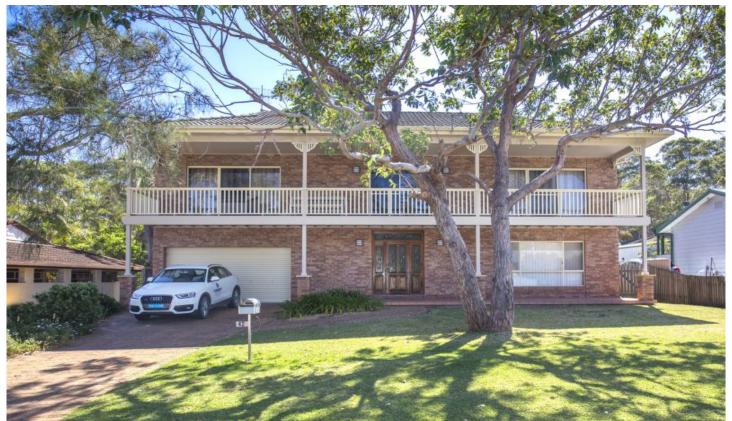

## 42 Manyana Drive Manyana NSW

Located on a large 746m2 level block, this home is under 5 minutes walk to the beach. Freshly painted throughout, featuring timber floors, reverse cycle air conditioning and a slow combustion fire place.

All 3 spacious bedrooms include BIR's and modern ceiling fans. The master bedroom is a generous 4.2 x 4.8m2, opening out to the front balcony. The open plan living/dining area is surrounded by both front and rear decks. The ground floor features a giant rumpus/games room, leading out to the landscaped, private backyard. Ideally suited as a holiday home or just move straight in.

- 2.7m high ceilings
- Double Garage with internal access
- Outdoor hot/cold shower
- Reverse cycle air-conditioning
- Level 5 minute walk to the beach

3 📭 2 🖺 3 🗬

**Price** : \$ 640,000 **Land Size** : 746 sqm