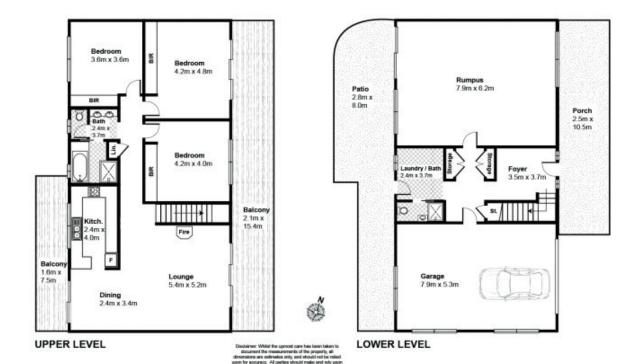

## 42 Manyana Drive Manyana NSW

Located on a large 746m2 level block, this home is under 5 minutes walk to the beach. Freshly painted throughout, featuring timber floors, reverse cycle air conditioning and a slow combustion fire place.

All 3 spacious bedrooms include BIR's and modern ceiling fans. The master bedroom is a generous 4.2 x 4.8m2, opening out to the front balcony. The open plan living/dining area is surrounded by both front and rear decks. The ground floor features a giant rumpus/games room, leading out to the landscaped, private backyard. Ideally suited as a holiday home or just move straight in.

- 2.7m high ceilings
- Double Garage with internal access
- Outdoor hot/cold shower
- Reverse cycle air-conditioning
- Level 5 minute walk to the beach

3 📭 2 🖺 3 🗬

**Price** : \$ 640,000 **Land Size** : 746 sqm