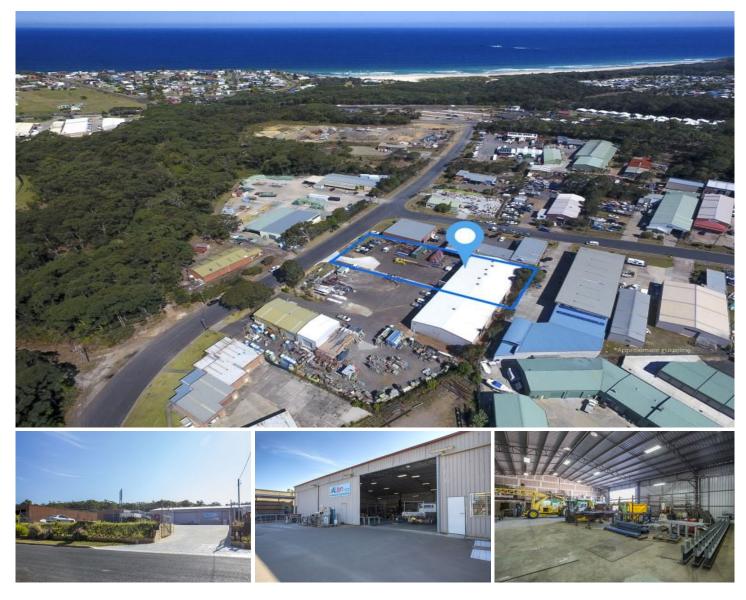

## Lot 12/14 Blackburn Road Ulladulla NSW

This site presents an exceptional investment opportunity to acquire a well positioned Commercial Property. Located in the front row area of the Kings Point industrial hub and set on 2417sqm of land, with 625sqm of floorspace. Easy access from Blackburn Road and minutes from the Princes Hwy.

## Features include:

- Zoned IN1 General Industrial
- Permitted Bulky Goods/Freight Transport/Hardware Supplies/Distribution
- High Roof Clearance up to 7.5m
- Steel Portal Frame & Metal Cladding
- Huge open front area to expand or sub lease
- 3 Phase Power

Price Building Size : 696.8 sqm Land Size View

- : \$ 855,000
- : 2417 sqm
- : https://www.coopercoastalproperties.co m.au/sale/nsw/shoalhaven/ulladulla/com mercial/industrial/5834692

**Craig Cooper** 0434 311 113