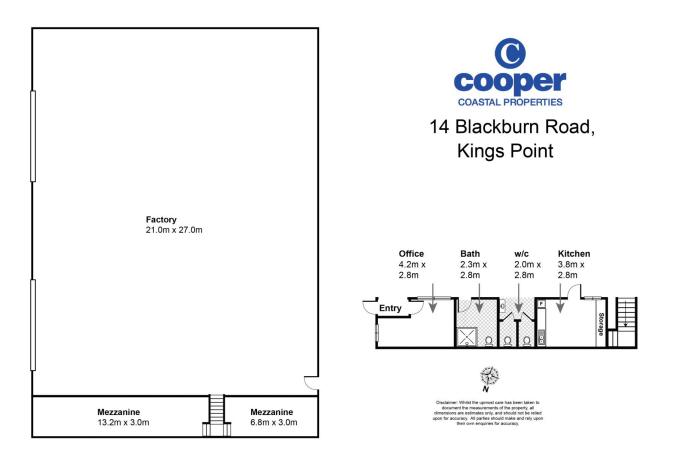

## Lot 12/14 Blackburn Road Ulladulla NSW

This site presents an exceptional investment opportunity to acquire a well positioned Commercial Property. Located in the front row area of the Kings Point industrial hub and set on 2417sqm of land, with 625sqm of floorspace. Easy access from Blackburn Road and minutes from the Princes Hwy.

## Features include:

- Zoned IN1 General Industrial
- Permitted Bulky Goods/Freight Transport/Hardware Supplies/Distribution
- High Roof Clearance up to 7.5m
- Steel Portal Frame & Metal Cladding
- Huge open front area to expand or sub lease
- 3 Phase Power

Price Building Size : 696.8 sqm Land Size View

- : \$ 855,000
- : 2417 sqm
- : https://www.coopercoastalproperties.co m.au/sale/nsw/shoalhaven/ulladulla/com mercial/industrial/5834692

**Craig Cooper** 0434 311 113