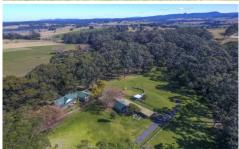

## 72a Slaughterhouse Road Milton NSW

- ? Designed and styled by one of Australia's most successful and celebrated designers Collette Dinnigan
- ? Large stable conversion with European detailing
- ? Set over expansive 25 acres with sub-tropic rain forest and spring stream
- ? Large entertainment barn with pizza oven
- ? Outdoor bar with fire pit, total privacy
- ? Antique claw bath with forest views
- ? Secure electric gates with coded entry
- ? 2.5 hour drive south of Sydney, 5 mins from seaside towns of Milton and Mollymook

Luxurious country charm amid a sub-tropical setting defines 'Milton Surf and Stables', an all-encompassing rural retreat on the New South Wales south coast.

Originally a set of horse stables built in the 1920s, the property has been lovingly and stylishly converted into a