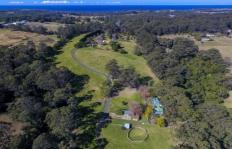

## 72a Slaughterhouse Road Milton NSW

- ? Designed and styled by one of Australia's most successful and celebrated designers Collette Dinnigan
- ? Large stable conversion with European detailing
- ? Set over expansive 25 acres with sub-tropic rain forest and spring stream
- ? Large entertainment barn with pizza oven
- ? Outdoor bar with fire pit, total privacy
- ? Antique claw bath with forest views
- ? Secure electric gates with coded entry
- ? 2.5 hour drive south of Sydney, 5 mins from seaside towns of Milton and Mollymook

Luxurious country charm amid a sub-tropical setting defines 'Milton Surf and Stables', an all-encompassing rural retreat on the New South Wales south coast.

Originally a set of horse stables built in the 1920s, the property has been lovingly and stylishly converted into a