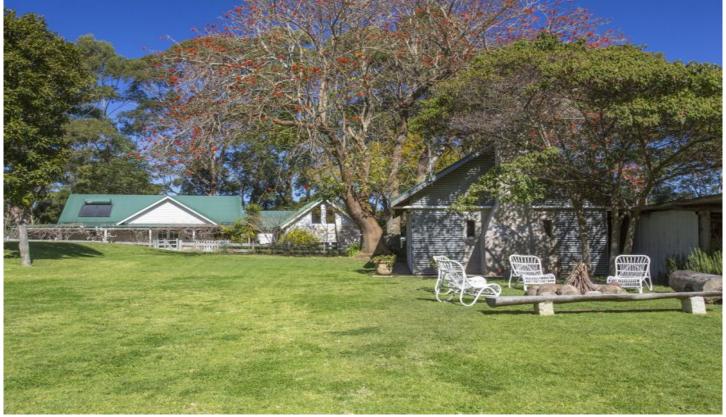

## 72a Slaughterhouse Road Milton NSW

- ? Designed and styled by one of Australia's most successful and celebrated designers Collette Dinnigan
- ? Large stable conversion with European detailing
- ? Set over expansive 25 acres with sub-tropic rain forest and spring stream
- ? Large entertainment barn with pizza oven
- ? Outdoor bar with fire pit, total privacy
- ? Antique claw bath with forest views
- ? Secure electric gates with coded entry
- ? 2.5 hour drive south of Sydney, 5 mins from seaside towns of Milton and Mollymook

Luxurious country charm amid a sub-tropical setting defines 'Milton Surf and Stables', an all-encompassing rural retreat on the New South Wales south coast.

Originally a set of horse stables built in the 1920s, the property has been lovingly and stylishly converted into a