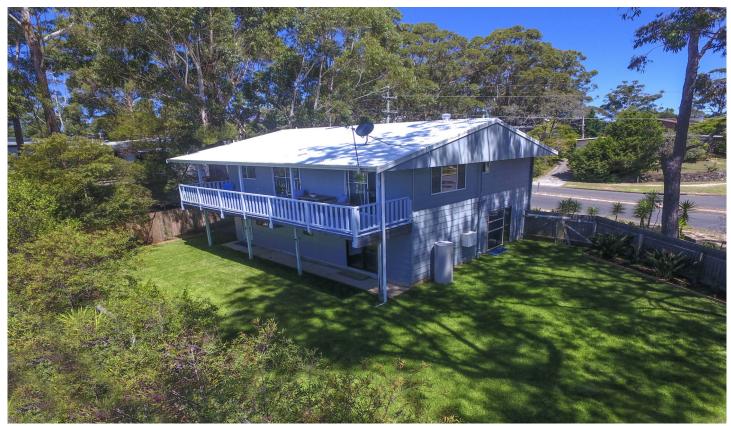

## 2 Bannister Head Road Mollymook Beach NSW

Well presented beach house, positioned on Bannister Head Road, Mollymook. Just a stroll to Narrawallee Beach, local shops, and Bannister's Pavilion. Offering a flexible layout, designed with family or holiday accommodation in mind. Open plan living upstairs, looking out onto the North facing deck, capturing ocean breezes and distant Mountain views. Downstairs offers a seperate living area, a generous size main bedroom opening out to the private garden, with 2 way ensuite/bath and extra bedroom.

- Entertaining balcony with superb outlook
- 4 bedrooms, master with ensuite
- 3 bathrooms
- 2 separate living areas
- Internal access to garage
- land size 569m2
- Pet friendly private yard