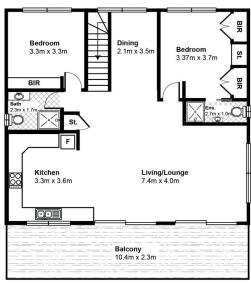

rea, a generous size main bedroom opening out to the private garden, with 2 way ensuite/bath and extra bedroom.

- Entertaining balcony with superb outlook
- 4 bedrooms, master with ensuite
- 3 bathrooms
- 2 separate living areas
- Internal access to garage
- land size 569m2
- Pet friendly private yard

## 4 🕒 3 📛 3 🖨

**Price** : \$ 700,000 **Land Size** : 569 sgm

View: https://www.coopercoastalproperties.com.a

u/sale/nsw/shoalhaven/mollymook-beach/re

sidential/house/5834694



Craig Cooper 0434 311 113



## 2 Bannister Head Road, Mollymook



LOWER LEVEL

Disclaimer: Whilst the upmost care has been taken to document the measurements of the property, all dimensions are estimates only, and should not be relied upon for accuracy. All parties should make and relied upon for accuracy.





UPPER LEVEL