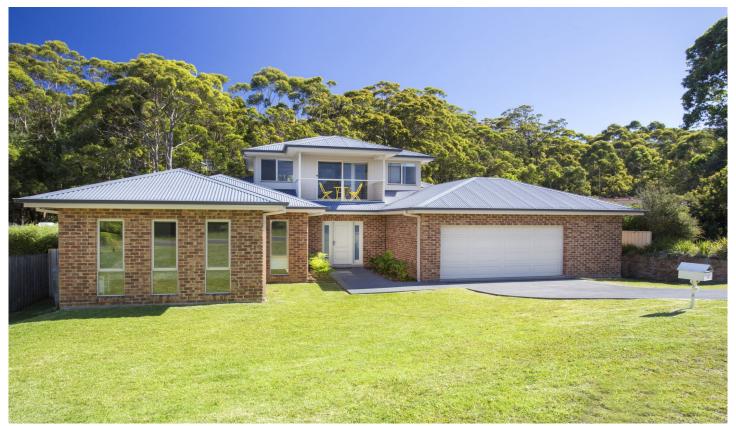

## 206 Matron Porter Drive Mollymook Beach NSW

This large/ spacious family home presents contemporary design with seperate living ares throughout. All 5 Bedrooms with BIRs and two with ensuite. An expansive parent's retreat on the upper level with ensuite, WIR and Juliet North facing balcony.

The spacious living area is centrally located, leading to an open plan kitchen, dining and two alfresco entertaining areas. There is a seperate lounge/living area, ideal as a family media room.

Situated on a north facing 824m2 block, conveniently located close to the pristine beaches of Mollymook and Narrawallee Inlet. Milton is only a short 5 minute drive. Sleek, sophisticated, solid construction, easy to maintain...a grand design, with family in mind.

- Large Double Garage with internal access
- Reverse Cycle Air-conditioning

5 **4** 3 **4** 4

Price : \$ 760,000 Building Size : 276 sqm

Land Size : 824 sqm View : https://ww

: https://www.coopercoastalproperties.co m.au/sale/nsw/shoalhaven/mollymook-b each/residential/house/5834695