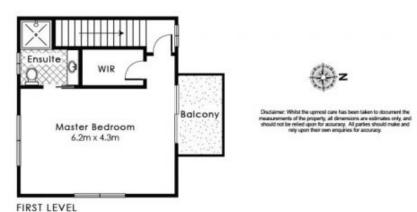

## 206 Matron Porter Drive Mollymook Beach NSW

This large/ spacious family home presents contemporary design with seperate living ares throughout. All 5 Bedrooms with BIRs and two with ensuite. An expansive parent's retreat on the upper level with ensuite, WIR and Juliet North facing balcony.

The spacious living area is centrally located, leading to an open plan kitchen, dining and two alfresco entertaining areas. There is a seperate lounge/living area, ideal as a family media room.

Situated on a north facing 824m2 block, conveniently located close to the pristine beaches of Mollymook and Narrawallee Inlet. Milton is only a short 5 minute drive. Sleek, sophisticated, solid construction, easy to maintain...a grand design, with family in mind.