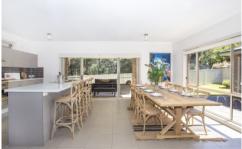

The spacious living area is centrally located, leading to an open plan kitchen, dining and two alfresco entertaining areas. There is a seperate lounge/living area, ideal as a family media room.

Situated on a north facing 824m2 block, conveniently located close to the pristine beaches of Mollymook and Narrawallee Inlet. Milton is only a short 5 minute drive. Sleek, sophisticated, solid construction, easy to maintain...a grand design, with family in mind.