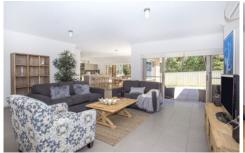

The spacious living area is centrally located, leading to an open plan kitchen, dining and two alfresco entertaining areas. There is a seperate lounge/living area, ideal as a family media room.

Situated on a north facing 824m2 block, conveniently located close to the pristine beaches of Mollymook and Narrawallee Inlet. Milton is only a short 5 minute drive. Sleek, sophisticated, solid construction, easy to maintain...a grand design, with family in mind.