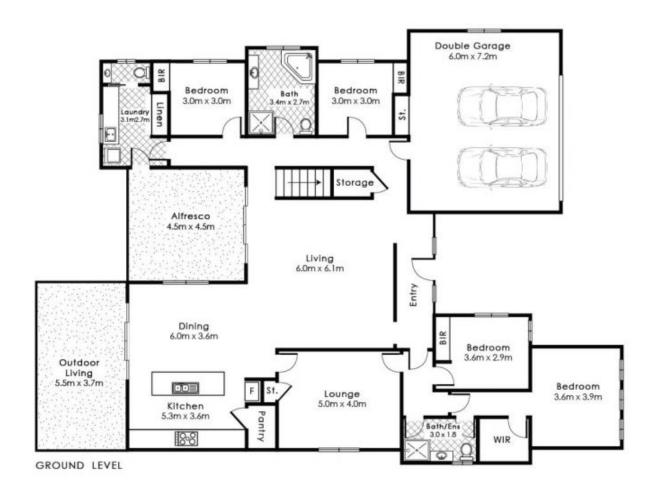

## 206 Matron Porter Drive Mollymook Beach NSW

This large/ spacious family home presents contemporary design with seperate living ares throughout. All 5 Bedrooms with BIRs and two with ensuite. An expansive parent's retreat on the upper level with ensuite, WIR and Juliet North facing balcony.

The spacious living area is centrally located, leading to an open plan kitchen, dining and two alfresco entertaining areas. There is a seperate lounge/living area, ideal as a family media room.

Situated on a north facing 824m2 block, conveniently located close to the pristine beaches of Mollymook and Narrawallee Inlet. Milton is only a short 5 minute drive. Sleek, sophisticated, solid construction, easy to maintain...a grand design, with family in mind.

- Large Double Garage with internal access
- Reverse Cycle Air-conditioning

5 **4** 3 **4** 4

Price : \$ 760,000 Building Size : 276 sqm

Land Size : 824 sqm View : https://ww

: https://www.coopercoastalproperties.co m.au/sale/nsw/shoalhaven/mollymook-b each/residential/house/5834695