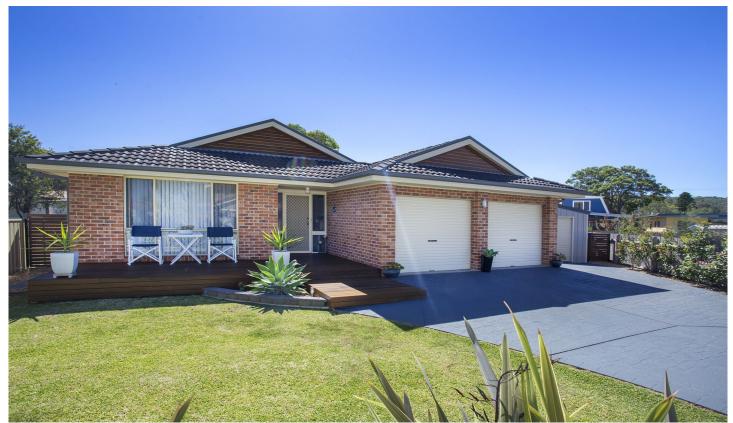

## 7 Lakewood Grove Burrill Lake NSW

Easy living , immaculately presented home, designed for entertaining. Formal lounge and separate living room open out to the alfresco covered timber deck. Featuring 4 spacious bedrooms, master with WIR and ensuite. Outside a level landscaped garden wraps around the north east facing deck. Plenty of storage with a third garage/workshop and an extra garden shed. Located in a quiet cul-de-sac, only a 200 metre level walk to the new Burrill Lake fishing wharf and shops.

- Double garage with internal access
- 3rd Garage for your boat or workshop
- Brand new kitchen
- Ceiling fans throughout
- Combustion fireplace
- Neutral tones

4 连 2 📛 4 🖨

**Price** : \$ 664,000 **Land Size** : 700 sqm