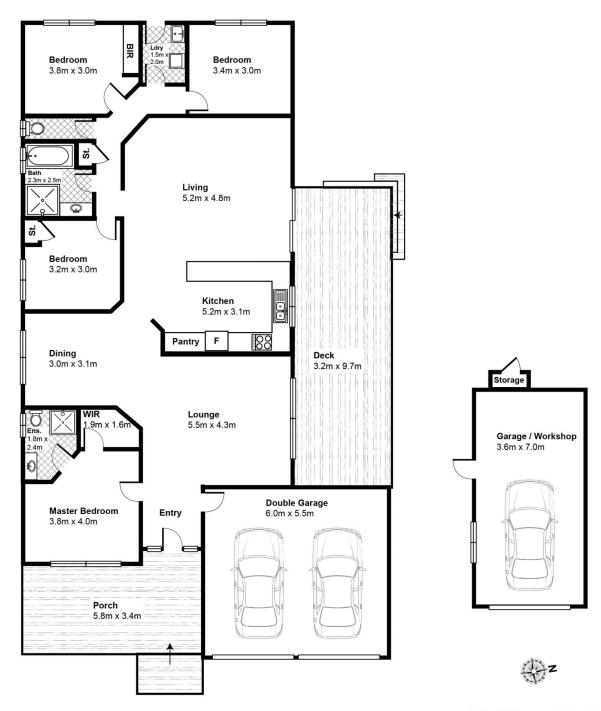

## 7 Lakewood Grove Burrill Lake NSW

Easy living , immaculately presented home, designed for entertaining. Formal lounge and separate living room open out to the alfresco covered timber deck. Featuring 4 spacious bedrooms, master with WIR and ensuite. Outside a level landscaped garden wraps around the north east facing deck. Plenty of storage with a third garage/workshop and an extra garden shed. Located in a quiet cul-de-sac, only a 200 metre level walk to the new Burrill Lake fishing wharf and shops.

## 7 Lakewood Grove, Burrill Lake

Disclaimer: Whilst the upmost care has been taken to document the measurements of the property, all dimensions are estimates only, and should not be relied upon for accuracy. All parties should make and rely upon their own enquiries for accuracy.