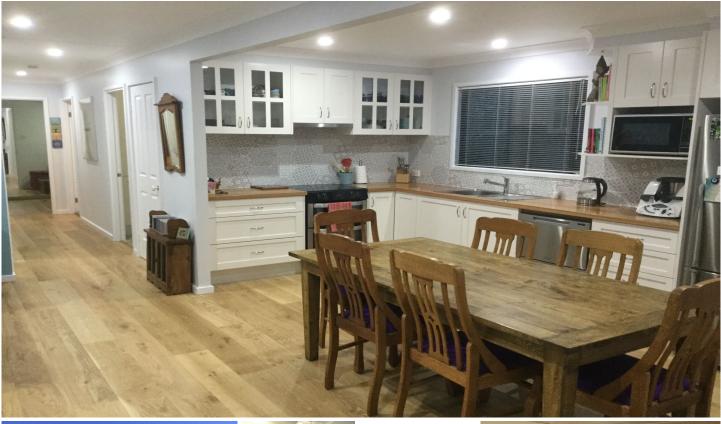

## **39 Ross Avenue Narrawallee NSW**

Set back from street with private front garden screen, this single level coastal getaway has been tastefully renovated throughout. Featuring a brand new kitchen, flooring and bathroom, ready to move straight in. Private front and rear decks with under cover parking.

- Renovated beach cottage
- 5 minute walk to Narrawallee Beach
- Open-plan living flowing to undercover front deck
  3 bedrooms, 2 with BIR's
- Separate Media Room
- Master bedroom with rear timber deck
- Generous sized back yard, great for pets
- Separate Media Room