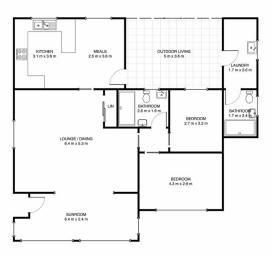

Read your favourite book in the north facing sunroom or stroll 3 minutes to the lakes edge.

- Level 721sqm block
- 3 bedrooms & 2 bathrooms
- Reverse Cycle Airconditioning
- Indoor/Outdoor entertaining area
- Laundry room
- -Driveway with side access to rear yard
- Massive avocado tree!!
- Seperate bedroom and kitchenette attached to garage

## 18 George Street, Burrill Lake

HOUSE [ Approx Floor Area 127m²]
FLAT [ Approx Floor Area 20m² ]