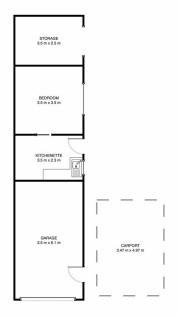

Read your favourite book in the north facing sunroom or stroll 3 minutes to the lakes edge.

- Level 721sqm block
- 3 bedrooms & 2 bathrooms
- Reverse Cycle Airconditioning
- Indoor/Outdoor entertaining area
- Laundry room
- -Driveway with side access to rear yard
- Massive avocado tree!!
- Seperate bedroom and kitchenette attached to garage

## 18 George Street, Burrill Lake

HOUSE [ Approx Floor Area 127m²]
FLAT [ Approx Floor Area 20m² ]