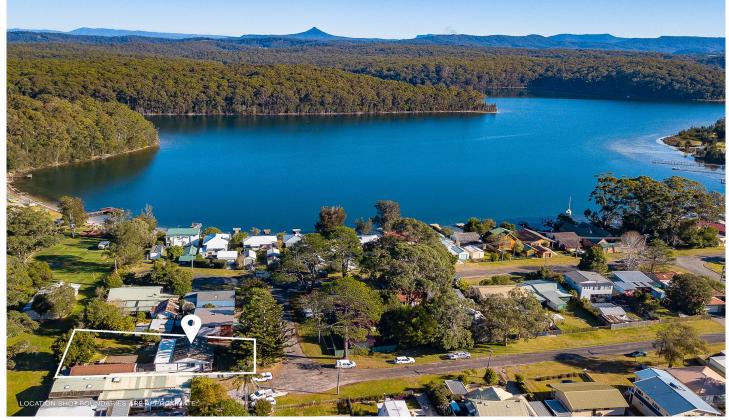

## 18 George Street Burrill Lake NSW

Beresford Cottage is a character filled three bedroom home with great street appeal.

Positioned very close to the lake in a quiet leafy street. Large fully fenced backyard, great for the kids and pets. Plenty of room for your boat and/or caravan.

3 2 4 4

**Price** : \$ 517,000 **Land Size** : 721 sqm

View: https://www.coopercoastalproperties.com.a

u/sale/nsw/shoalhaven/burrill-lake/residentia

I/house/5834703

**Craig Cooper** 0434 311 113