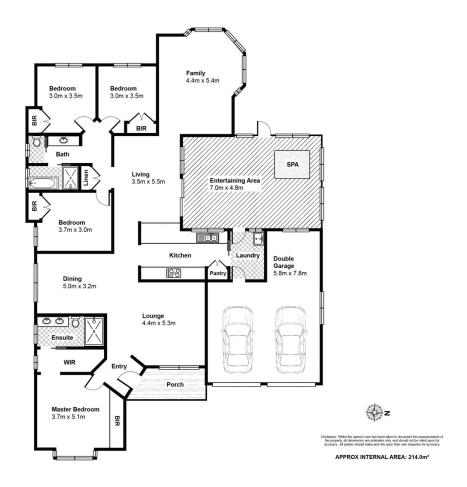

## 7 Miles Close Mollymook NSW

Set on a wide level block in sought after Hilltop Estate, directly opposite the Championship Golf Course and only 100m walk to the Clubhouse...a golfers dream!

Open plan, functional layout, boasting 4 bedrooms, 2 Bathroms, 2 Living and 2 Dining areas - this large family home is practical and very liveable. All on a single level, which flows between interconnected living areas and bedrooms.

Upon entry is the elegant formal lounge or sitting room, with near by formal dining room. The master bedroom is also located at the front, with large ensuite, walk in robe, A/C and extra robes. Following on is the ideally placed galley style kitchen, with ample storage and adjoining laundry room, with access through to garage. The kitchen features a long bench looking over the casual dining area,

4 🕒 2 📛 2 🖨

Price : \$ 650,000 Building Size : 214 sqm Land Size : 713 sqm

Land Size : 713 sqm View : https://w

: https://www.coopercoastalproperties.co m.au/sale/nsw/shoalhaven/mollymook/re

sidential/house/5834705