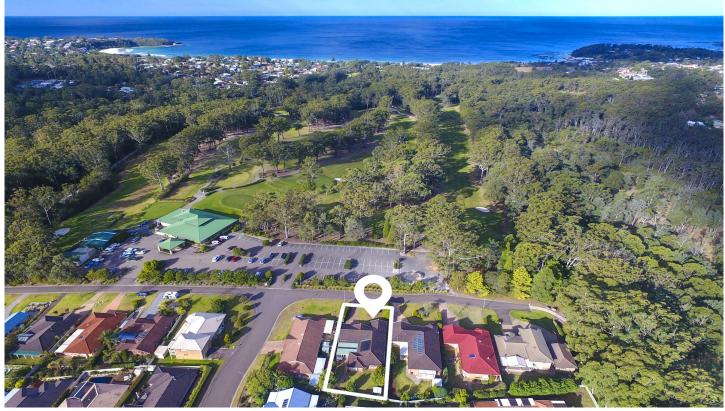

## 7 Miles Close Mollymook NSW

Set on a wide level block in sought after Hilltop Estate, directly opposite the Championship Golf Course and only 100m walk to the Clubhouse...a golfers dream!

Open plan, functional layout, boasting 4 bedrooms, 2 Bathroms, 2 Living and 2 Dining areas - this large family home is practical and very liveable. All on a single level, which flows between interconnected living areas and bedrooms.

4 🕒 2 📛 2 🖨

Price : \$ 650,000 Building Size : 214 sqm Land Size : 713 sqm

Land Size : 713 sqm View : https://w

: https://www.coopercoastalproperties.co m.au/sale/nsw/shoalhaven/mollymook/re

sidential/house/5834705