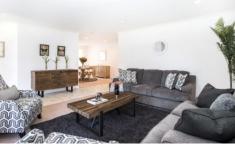

Upon entry is the elegant formal lounge or sitting room, with near by formal dining room. The master bedroom is also located at the front, with large ensuite, walk in robe, A/C and extra robes. Following on is the ideally placed galley style kitchen, with ample storage and adjoining laundry room, with access through to garage. The kitchen features a long bench looking over the casual dining area,