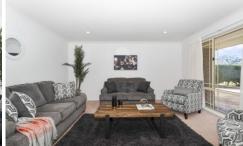

Upon entry is the elegant formal lounge or sitting room, with near by formal dining room. The master bedroom is also located at the front, with large ensuite, walk in robe, A/C and extra robes. Following on is the ideally placed galley style kitchen, with ample storage and adjoining laundry room, with access through to garage. The kitchen features a long bench looking over the casual dining area,