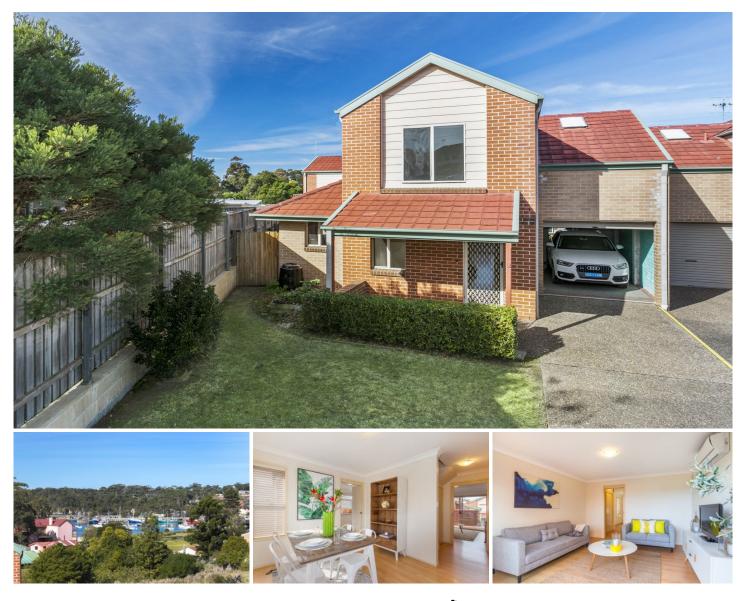

## 2/44 St Vincent Street Ulladulla NSW

Convenience presents with this centrally located 2 bedroom townhouse. Short walk to the Ulladulla CBD, tucked away in a small tidy complex. Offering direct harbour views from the rear deck and master bedroom.

Set over 2 light filled levels, with living, dining and kitchen area downstairs. Upstairs features 2 bedrooms, bathroom and separate toilet. Both bedrooms have BIRs, master with air conditioning and Juliet style balcony, looking out to the harbour.

Boasting 3 separate outdoor areas, which have been landscaped and purpose built to make the most of the sunshine, views and ocean breeze...perfect for entertaining!

- large rear timber deck off lounge room, with harbour views