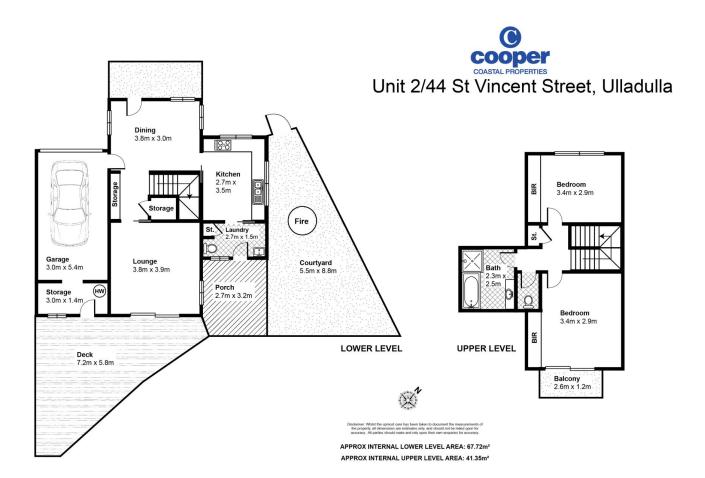

Set over 2 light filled levels, with living, dining and kitchen area downstairs. Upstairs features 2 bedrooms, bathroom and separate toilet. Both bedrooms have BIRs, master with air conditioning and Juliet style balcony, looking out to the harbour.

Boasting 3 separate outdoor areas, which have been landscaped and purpose built to make the most of the sunshine, views and ocean breeze...perfect for entertaining!

- large rear timber deck off lounge room, with harbour views