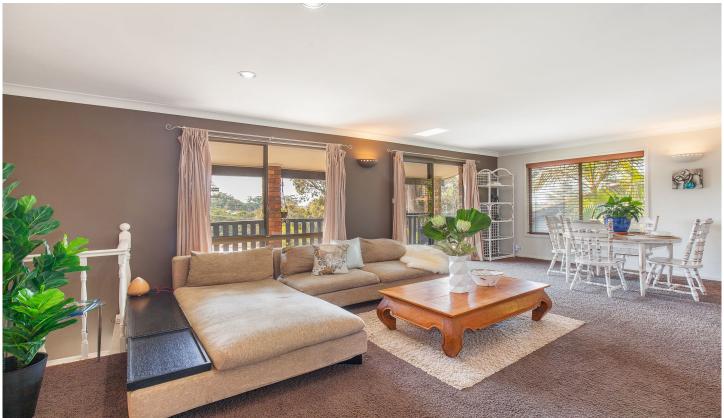

## **Upstairs Layout:**

The upper level has an eagles view out to the North. There is a long upper deck off the living area, capturing ocean views, all-day sunshine, along with cooling N/E breeze in

3 🛺 2 🔓 1 🗬