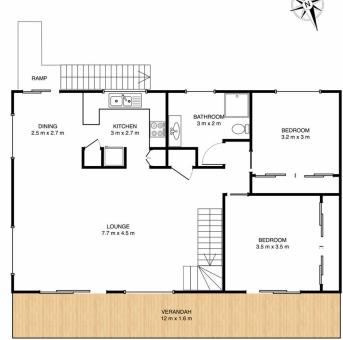

## **Upstairs Layout:**

The upper level has an eagles view out to the North. There is a long upper deck off the living area, capturing ocean views, all-day sunshine, along with cooling N/E breeze in

3 🛺 2 🔓 1 🗬

## 35 TREETOPS CRESCENT FLOOR PLAN

GROUND FLOOR [ Approx Floor Area 58m<sup>2</sup>]

SECOND FLOOR (UPSTAIRS) [ Approx Floor Area 88m 2]

DISCLAIMER: ALL MEASUREMENTS ARE APPROXIMATE, NOT TO SCALE. FOR ILLUSTRATION PURPOSES ONLY.