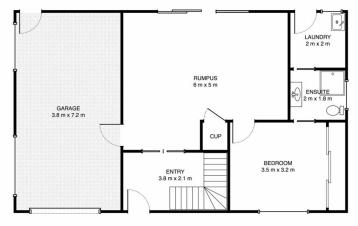

## Downstairs Layout:

Large living room providing extra space and privacy, for visiting guests or separate family living. One generous sized bedroom with double BIR, ensuite and laundry room. Single lock up garage with internal access to a welcoming foyer and under stair storage.

## 35 TREETOPS CRESCENT FLOOR PLAN

GROUND FLOOR [ Approx Floor Area 58m<sup>2</sup>]

SECOND FLOOR (UPSTAIRS) [ Approx Floor Area 88m 2]

DISCLAIMER: ALL MEASUREMENTS ARE APPROXIMATE, NOT TO SCALE. FOR ILLUSTRATION PURPOSES ONLY.