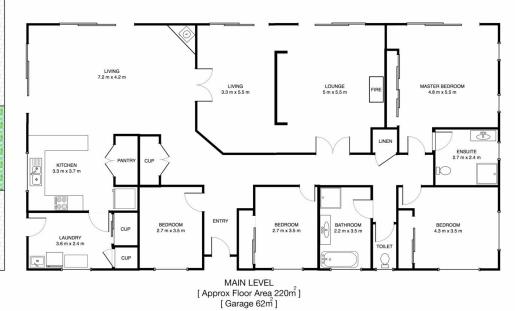

Ideally positioned on the property is the stunning master-built residence: featuring Tasmanian Oak ceilings throughout, Ironbark lintels and a 2 metre wide verandah which wraps around the entire perimeter. This warm thoughtfully designed home comprises 2 main living areas, 4 bedrooms and 3 bathrooms with ample storage throughout. Enjoy unparalleled views from the huge master bedroom with ensuite and double BIR.

4 🗀 3 🔓 6 🖨

Price : \$1,360,000 Building Size : 220 sqm Land Size : 11 Acres

View : https://www.coopercoastalproperties.co m.au/sale/nsw/shoalhaven/milton/reside

ntial/rural/5834714

**Craig Cooper** 0434 311 113

## 663C LITTLE FOREST ROAD FLOOR PLAN

PAVED

DISCLAIMER: ALL MEASUREMENTS ARE APPROXIMATE, NOT TO SCALE. FOR ILLUSTRATION PURPOSES ONLY.