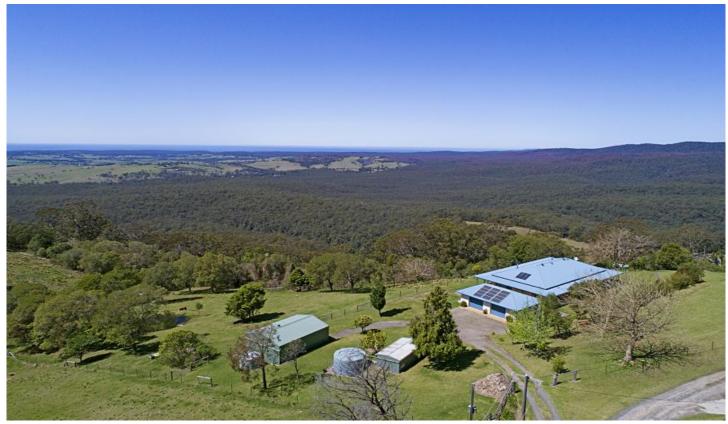

## 663c Little Forest Road Milton NSW

Located beneath the Little Forest escarpment in a tightly held area, 'Panjshir' is a truly unique rural property. Elevated and totally private, set over 11 acres in a position which commands vast district and ocean views. Providing approximately 6 acres of cleared land accompanied by 5 acres of undisturbed bush land...6 acres is fully fenced and gated.

Ideally positioned on the property is the stunning master-built residence: featuring Tasmanian Oak ceilings throughout, Ironbark lintels and a 2 metre wide verandah which wraps around the entire perimeter. This warm thoughtfully designed home comprises 2 main living areas, 4 bedrooms and 3 bathrooms with ample storage throughout. Enjoy unparalleled views from the huge master bedroom with ensuite and double BIR.