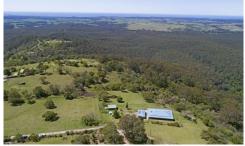

## 663c Little Forest Road Milton NSW

Located beneath the Little Forest escarpment in a tightly held area, 'Panjshir' is a truly unique rural property. Elevated and totally private, set over 11 acres in a position which commands vast district and ocean views. Providing approximately 6 acres of cleared land accompanied by 5 acres of undisturbed bush land...6 acres is fully fenced and gated.