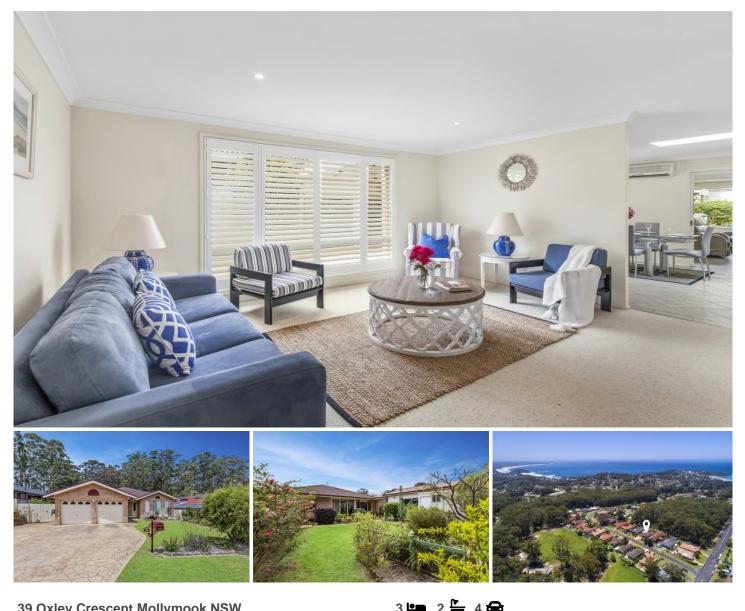

## **39 Oxley Crescent Mollymook NSW**

Less than a kilometre to Mollymook beach and shops this quality three bedroom home is ideally located halfway between the beach and Milton. Nearby access to the local bus route.

An optimal floor plan for a family or couple, who love to entertain with an in-built bar area and enough space for a billiard table or 2nd living room. An outdoor under cover area provides ample space for those large family gatherings. At the rear is an additional double garage, suitable as a workshop for the busy Tradesman or storage for the boat and extra vehicles.

Upon entry through the foyer is a delightful spacious lounge room, featuring plantation shutters and enough room for a piano. The master bedroom is privately located at the front of home, featuring a walk-in robe, ensuite, fan and air conditioning.