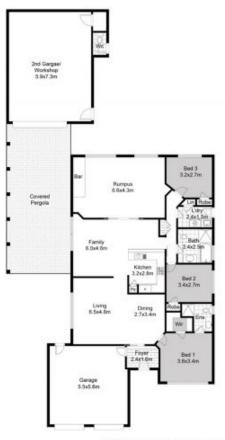

An optimal floor plan for a family or couple, who love to entertain with an in-built bar area and enough space for a billiard table or 2nd living room. An outdoor under cover area provides ample space for those large family gatherings. At the rear is an additional double garage, suitable as a workshop for the busy Tradesman or storage for the boat and extra vehicles.

Upon entry through the foyer is a delightful spacious lounge room, featuring plantation shutters and enough room for a piano. The master bedroom is privately located at the front of home, featuring a walk-in robe, ensuite, fan and air conditioning.