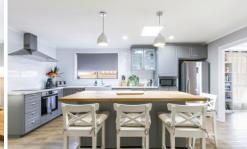

With a modern light filled central kitchen, featuring skylight, walk-in pantry and a free standing timber top island bench.

4 🗀 2 🔓 3 🖨

**Building Size**: 161 sqm **Land Size**: 803 sqm

View : https://w

: https://www.coopercoastalproperties.co m.au/sale/nsw/shoalhaven/callala-beach