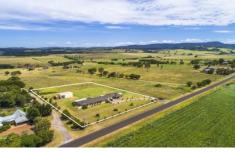

## 341 Croobyar Road Milton NSW

Located on a prime 2.5 acre level block on Croobyar Rd, with stunning rural vistas looking out to the Budawang Ranges. Perfectly positioned to capture the Northern sun, North East and Southerly breezes. Enjoy the best of both worlds, living on a rural property - just 2 minutes to Milton township and 6 minutes to the pristine beaches of Mollymook. A rare find in a highly sought after area.

Offering generous interiors this single level, 6 bedroom 3 bathroom DUAL OCCUPANCY home is a must to inspect. Well designed, with an effective floorplan, providing privacy and peace and quiet for each residence. Ideally suited for the extended family, to care for elderly parents or to earn an extra rental income letting out one, or both residences for permanent or guest accommodation.

The main house is light filled with quality finishes, featuring

6 **4** 3 **4** 7 **4** 

**Building Size**: 370 sqm **Land Size**: 2.5 Acres

View : https://ww

: https://www.coopercoastalproperties.co m.au/sale/nsw/shoalhaven/milton/reside