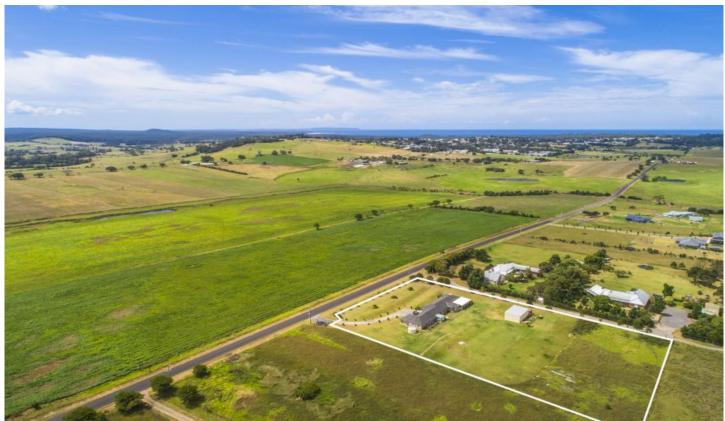

## 341 Croobyar Road Milton NSW

Located on a prime 2.5 acre level block on Croobyar Rd, with stunning rural vistas looking out to the Budawang Ranges. Perfectly positioned to capture the Northern sun, North East and Southerly breezes. Enjoy the best of both worlds, living on a rural property - just 2 minutes to Milton township and 6 minutes to the pristine beaches of Mollymook. A rare find in a highly sought after area.

Offering generous interiors this single level, 6 bedroom 3 bathroom DUAL OCCUPANCY home is a must to inspect. Well designed, with an effective floorplan, providing privacy and peace and quiet for each residence. Ideally suited for the extended family, to care for elderly parents or to earn an extra rental income letting out one, or both residences for permanent or guest accommodation.

The main house is light filled with quality finishes, featuring

6 **4** 3 **4** 7 **4** 

**Building Size**: 370 sqm **Land Size**: 2.5 Acres

View : https://ww

: https://www.coopercoastalproperties.co m.au/sale/nsw/shoalhaven/milton/reside