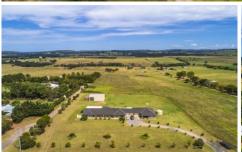

## 341 Croobyar Road Milton NSW

Located on a prime 2.5 acre level block on Croobyar Rd, with stunning rural vistas looking out to the Budawang Ranges. Perfectly positioned to capture the Northern sun, North East and Southerly breezes. Enjoy the best of both worlds, living on a rural property - just 2 minutes to Milton township and 6 minutes to the pristine beaches of Mollymook. A rare find in a highly sought after area.

Offering generous interiors this single level, 6 bedroom 3 bathroom DUAL OCCUPANCY home is a must to inspect. Well designed, with an effective floorplan, providing privacy and peace and quiet for each residence. Ideally suited for the extended family, to care for elderly parents or to earn an extra rental income letting out one, or both residences for permanent or guest accommodation.

The main house is light filled with quality finishes, featuring

6 **4** 3 **4** 7 **4** 

**Building Size**: 370 sqm **Land Size**: 2.5 Acres

View : https://ww

: https://www.coopercoastalproperties.co m.au/sale/nsw/shoalhaven/milton/reside