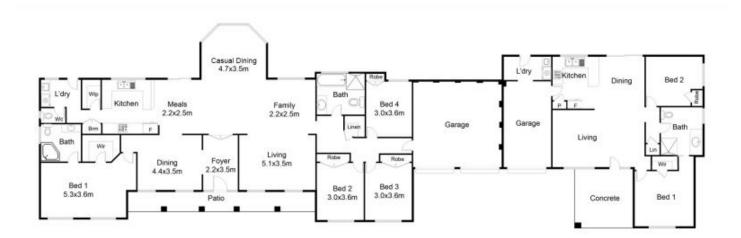

## 341 Croobyar Rd, Milton

Approx Internal Home Area: 260M<sup>2</sup> Approx Internal Flat Area: 105M<sup>2</sup>

DISCLAIMER: ALL MEASUREMENTS ARE APPROXIMATE, NOT TO SCALE. FOR ILLUSTRATION PURPOSES ONLY.