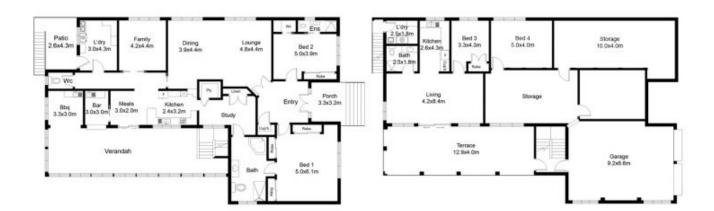

## 12 Nurrawallee Street, Ulladulla

Approx Internal Home Area: 330M² Approx Internal Flat Area: 73M² Approx Land Area: 886M²

DISCLAIMER: ALL MEASUREMENTS ARE APPROXIMATE, NOT TO SCALE. FOR ILLUSTRATION PURPOSES ONLY.