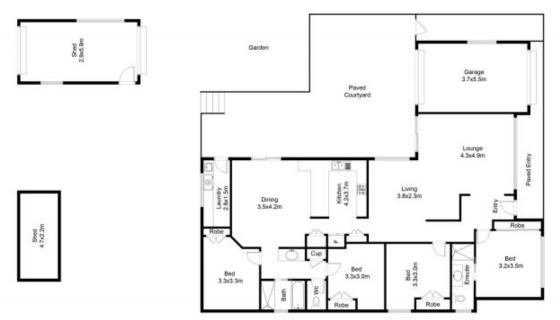

## 35 Parkinson Street, Narrawallee

## Approx Internal Home Area: 160m<sup>2</sup>

DISCLAIMER: ALL MEASUREMENTS ARE APPROXIMATE, NOT TO SCALE. FOR ILLUSTRATION PURPOSES ONLY.