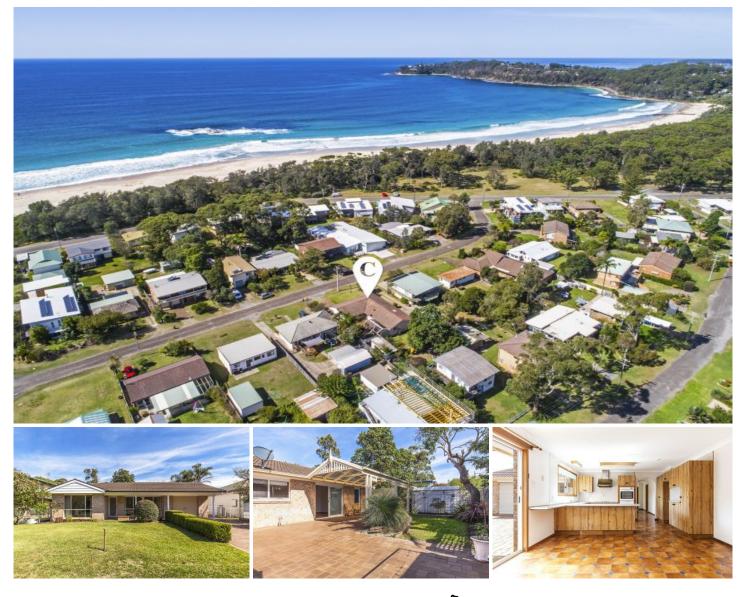

## **35 Parkinson Street Narrawallee NSW**

Classic brick home in a desired and quiet beachside location. Only a 180m level walk to the sand of PET FRIENDLY Narrawallee Beach..

The kitchen, living and dining spaces receive lovely light and good natural airflow, as they overlook the sunny north facing outdoor space with a pergola providing sun shade. The lounge and master bedroom have been recently re-carpeted.

All bedrooms have built in robes, with the master bedroom featuring an ensuite. The bathroom is bright and spacious, with a separate toilet.

The single garage has roller doors both sides allowing drive through access to the rear area. In addition, there is a workshop and garden shed at the rear of the fully fenced

View

| Price     | : \$ 770,000 |
|-----------|--------------|
| Land Size | : 594 sam    |

- - : https://www.coopercoastalproperties.com.a u/sale/nsw/shoalhaven/narrawallee/residenti al/house/5834726

**Craig Cooper** 0434 311 113