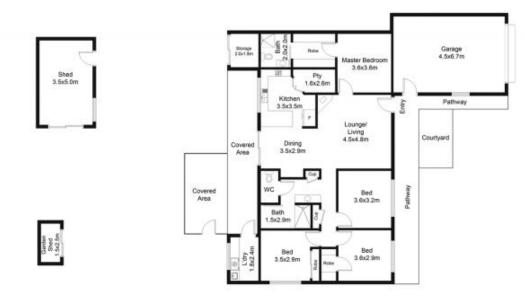

## 15 Mercury Drive, Lake Tabourie

## Approx Internal Home Area: 160M<sup>2</sup>

DISCLAIMER: ALL MEASUREMENTS ARE APPROXIMATE, NOT TO SCALE. FOR ILLUSTRATION PURPOSES ONLY.