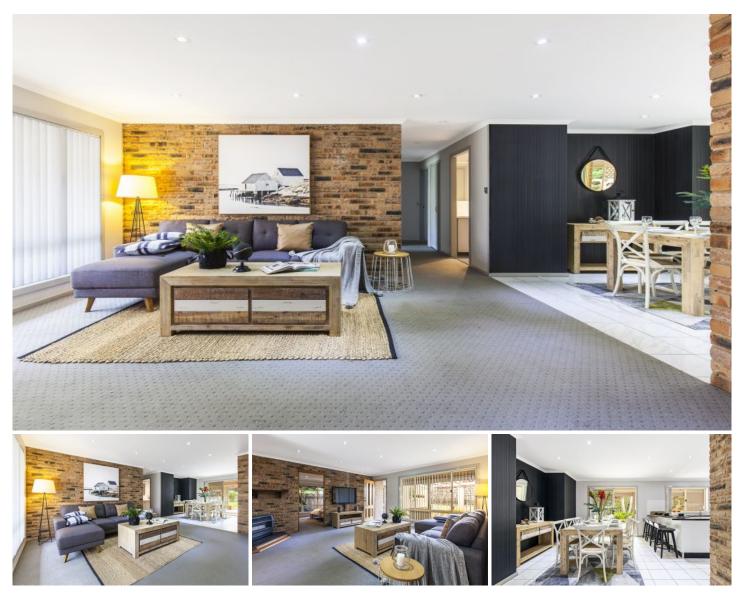

## 15 Mercury Drive Lake Tabourie NSW

Renovated single level brick home high on the hill in Lake Tabourie. Far from being your average four bedroom & two bathroom home, the range of space and features make this home a perfect family and entertainers home.

Boasting good sized bedrooms, stylish bathrooms, easy living spaces, and a well appointed kitchen, with a huge walk in pantry. The numerous extras include rear access, trailer parking, 2 workshops, garden shed, chook shed and a fabulous outdoor entertaining area, complete with BBQ & in-built pizza oven.

Every room has good natural light and air flow. The established gardens and lovely north facing sunny backyard offer plenty of outdoor spaces to relax and enjoy, set over a 762m2 block.