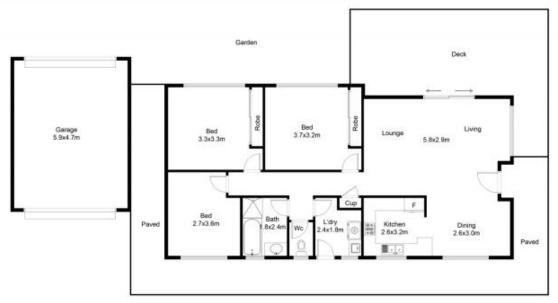

## 26 Bangalow Street, Narrawallee

## Approx Internal Home Area: 134m<sup>2</sup>

DISCLAIMER: ALL MEASUREMENTS ARE APPROXIMATE, NOT TO SCALE. FOR ILLUSTRATION PURPOSES ONLY.