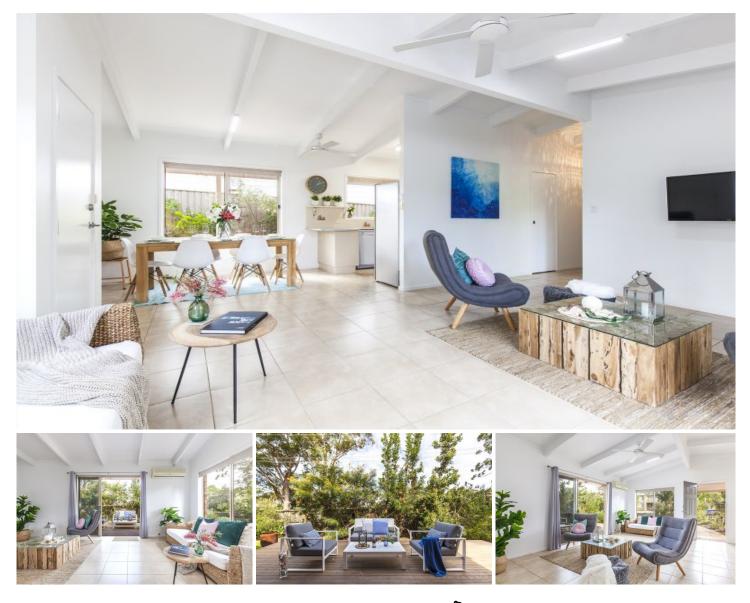

## **26 Bangalow Street Narrawallee NSW**

Perfect corner position surrounded by native garden providing privacy and wonderful outdoor spaces. Walk a mere 250m one way to the glistening waves of Narrawallee Beach or head 500m down Bangalow st to the pristine waters of Narrawallee Inlet.

Holiday let your own south coast abode or move down permanently and enjoy the envious lifestyle around Narrawallee Inlet and beach.

The open plan living, dining and kitchen area is bright and spacious and flows onto the large outdoor deck. Featuring 2 queen bedrooms and a children's room with two singles and room for two trundle beds, this cute home can sleep 8 people. The bathroom features a bath and shower, with a seperate toilet. The home is fully air-conditoned to ensure a lovely temperature, both summer and winter.