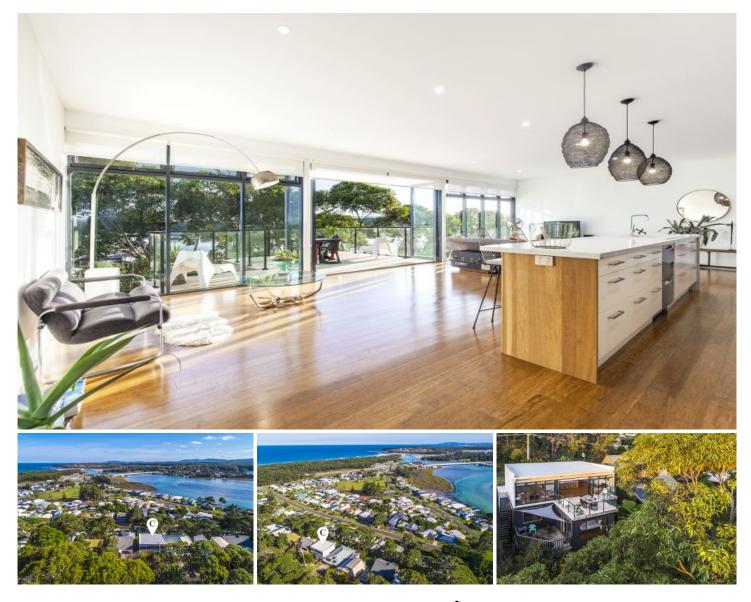

## 88 Canberra Crescent Burrill Lake NSW

A stunning and unique home tucked amongst the treetops on Canberra Crescent, with breathtaking views over Burrill Lake, the ocean to the east and the Budawang ranges to the west.

The stylish landscaped garden welcomes you into a home which evokes a deep sense of relaxation and connection to our wonderful slice of paradise.

The entry level of the home features all the bedrooms which radiate from a central living area at the foot of the striking timber stairwell. Two of the four bedrooms are en-suited, and the main bathroom is beautifully appointed. The massive windows of the master suite frame an ever-changing picture, and your private deck is a delightful place to escape and unwind.

| 4 🎮 3 🚔 1 🛱 | Ì |
|-------------|---|
|-------------|---|

| Price         |
|---------------|
| Building Size |
| Land Size     |
| View          |

- : \$ 680,000
- : 194 sqm
- : 446 sqm

: https://www.coopercoastalproperties.co m.au/sale/nsw/shoalhaven/burrill-lake/re sidential/house/5834729