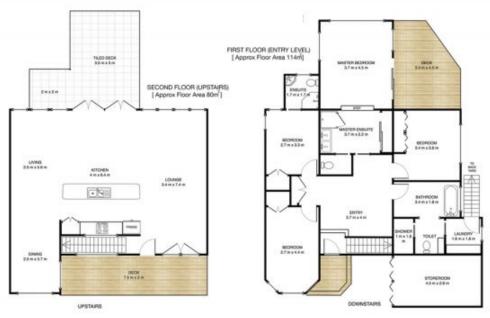

## 88 Canberra Cres, Burrill Lake

Approx First Floor Area: 114M<sup>2</sup> Approx Second Floor Area: 80M<sup>2</sup>

DISCLAIMER: ALL MEASUREMENTS ARE APPROXIMATE, NOT TO SCALE. FOR ILLUSTRATION PURPOSES ONLY.