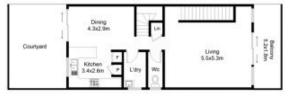

## 4/10 Thomas Street, Milton

SECOND FLOOR

FIRST FLOOR

GROUND FLOOR

Approx Home Area: 216m<sup>2</sup>

DISCLAIMER: ALL MEASUREMENTS ARE APPROXIMATE, NOT TO SCALE. FOR ILLUSTRATION PURPOSES ONLY.