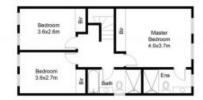

## 4/10 Thomas Street, Milton

SECOND FLOOR

FIRST FLOOR

GROUND FLOOR

Approx Home Area: 216m<sup>2</sup>

DISCLAIMER: ALL MEASUREMENTS ARE APPROXIMATE, NOT TO SCALE. FOR ILLUSTRATION PURPOSES ONLY.