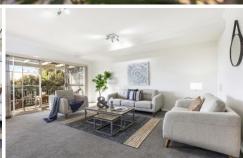

You will enjoy the gorgeous views over rural Milton, to Green Island and beyond from both the lovely living space and also the master bedroom. The well appointed kitchen and dining space flows out to a sunny fenced courtyard. This stylish home has new carpet, new light fixtures and ceiling fans, plus many other fab features, not the least is the huge 2-3 car garage, which is so unusual for a townhouse.