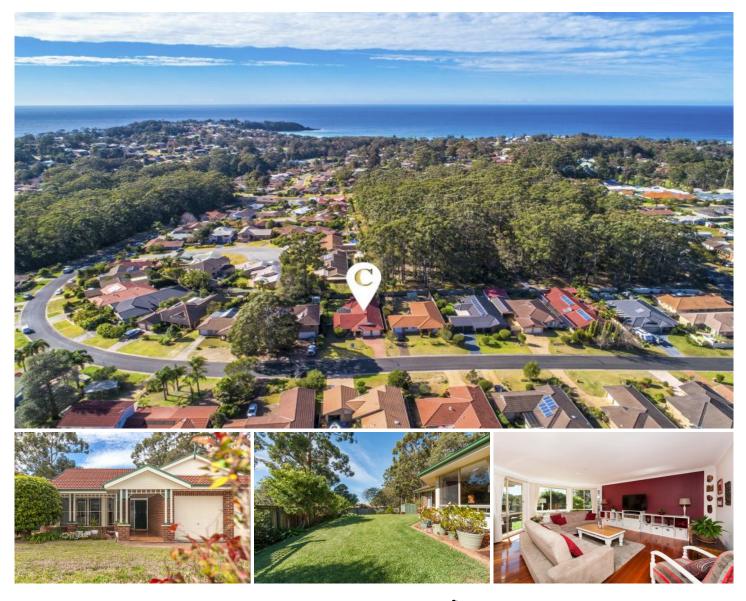

## 33 Oxley Crescent Mollymook NSW

Beautifully presented with an exceptional layout, this fantastic five-bedroom home is perfect for families or investors. Conveniently located half way between Mollymook Beach and Milton township with nearby access to the local bus route.

Upon entry you are greeted by a large formal lounge and dining area. Flowing onto the central hub of the home, is a large well appointed kitchen with plenty of storage and new electric cooktop.

Family/dining room beautifully sunlit by north facing bay window which extends to an outdoor undercover alfresco dining area.

Five bedrooms, master with walk-in robe and large ensuite. Three bedrooms with built in robes. Main bathroom with 3

View

Land Size : 702 sqm

: https://www.coopercoastalproperties.com.a u/sale/nsw/shoalhaven/mollymook/residenti al/house/5834732