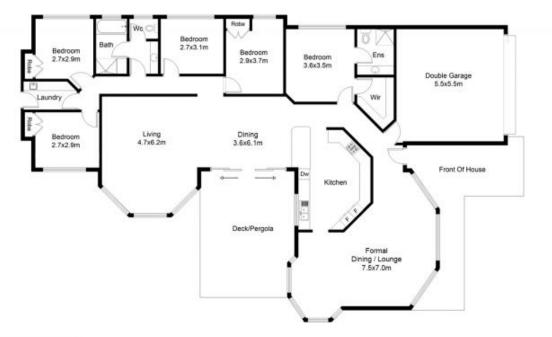

Five bedrooms, master with walk-in robe and large ensuite. Three bedrooms with built in robes. Main bathroom with 3

View

Land Size : 702 sqm

: https://www.coopercoastalproperties.com.a u/sale/nsw/shoalhaven/mollymook/residenti al/house/5834732

## Approx Home Area: 198m<sup>2</sup>

DISCLAIMER: ALL MEASUREMENTS ARE APPROXIMATE, NOT TO SCALE. FOR ILLUSTRATION PURPOSES ONLY.