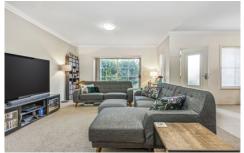

This townhouse enjoys gorgeous rural and ocean views over Milton, to Green Island and beyond. With north east orientation, all the bedrooms and living areas receive great light and natural air flow. The open plan living space has sliders which allows you to enjoy your sunny north facing courtyard. The upstairs level has a L shaped deck which can be accessed from all bedrooms and would probably be one of my favourite places at any time of day.