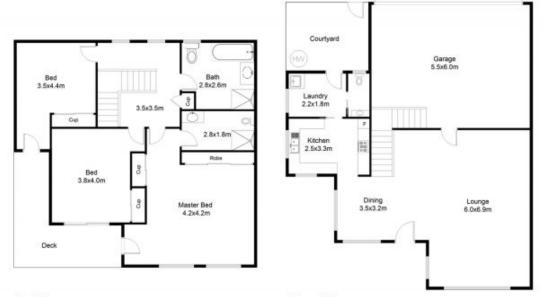

Upstairs there is a large central bathroom and a generous ensuite off the master bedroom. Plus there is a powder room/WC downstairs, adjacent to the laundry. The double

3 📭 2 🔓 2 😭

**View :** https://www.coopercoastalproperties.com.au/sale /nsw/shoalhaven/milton/residential/house/583473

## 7 / 10 Thomas Street, Milton

First Floor Ground Floor

Approx Home Area: 219m²

DISCLAIMER: ALL MEASUREMENTS ARE APPROXIMATE, NOT TO SCALE. FOR ILLUSTRATION PURPOSES ONLY.