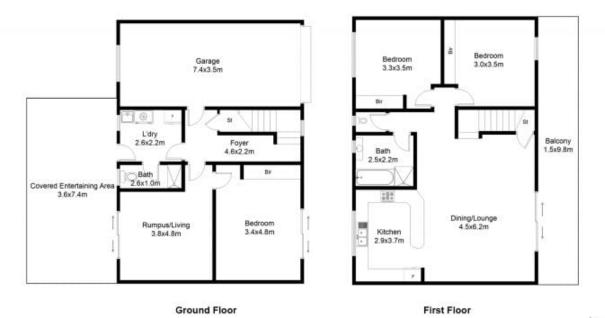

## 33 Torquay Drive, Lake Tabourie

Approx Home Area: 155m<sup>2</sup> DISCLAIMER: ALL MEASUREMENTS ARE APPROXIMATE, NOT TO SCALE. FOR ILLUSTRATION PURPOSES ONLY.