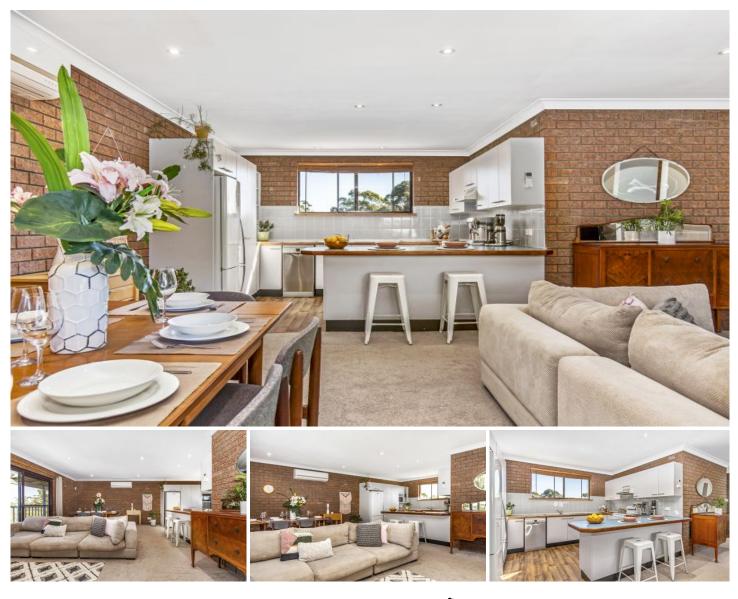

## 33 Torquay Drive Lake Tabourie NSW

Sitting on the high side of a quiet and friendly street, this 3 bedroom home offers sweeping views to the East with glimpses of the famous Pigeon House mountain to the west. The open plan lounge, kitchen & dining room leads out to the covered front verandah. Two seperate living areas provide extra space and privacy for visiting guests or seperate family living. This well set out family home offers comfort and space for a growing young family.

A private & generous sized north facing backyard, with a chook pen and cubby house is ideal for the kids. The downstairs rumpus /living room opens out to a covered private entertaining outdoor area.

Just a short stroll to indulge in some fishing or take a tour on your Stand-up Paddle Board on the local Lake Tabourie waterways. In 10 minutes you can paddle your way to the golden sands of Tabourie beach.

Construction is solid double brick for low maintenance