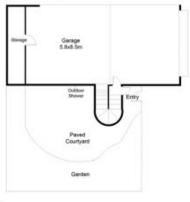

In total there are four spacious balconies to retreat to and follow the sun.

The built-in Laundry features bosch washing machine and drver.

A private and fully fenced garden has an outdoor hold and cold shower.