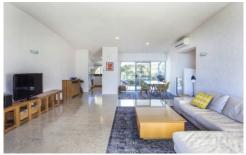

## 1/39-41 Imlay Street Broulee NSW

Winkipop Broulee is a luxury town house located on the patrolled South Broulee Beach. On the top floor is an expansive open lounge/dining area with high ceilings and a polished concrete floor. Air conditioning allows you the comfort of temperature control. The lounge has beautiful views overlooking the treetops to the ocean.

A well appointed kitchen features caesar stone bench tops with quality inclusions. The deluxe bathroom has a shower and bath with seperate toilet.

The master bedroom opens out to its own balcony. Hear the sounds of native birdlife and the ocean.