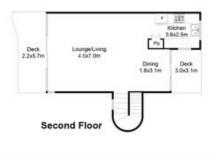

## 1/39-41 Imlay Street Broulee NSW

Winkipop Broulee is a luxury town house located on the patrolled South Broulee Beach. On the top floor is an expansive open lounge/dining area with high ceilings and a polished concrete floor. Air conditioning allows you the comfort of temperature control. The lounge has beautiful views overlooking the treetops to the ocean.

A well appointed kitchen features caesar stone bench tops with quality inclusions. The deluxe bathroom has a shower and bath with seperate toilet.

The master bedroom opens out to its own balcony. Hear the sounds of native birdlife and the ocean.