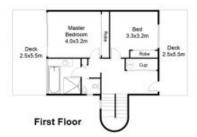

A well appointed kitchen features caesar stone bench tops with quality inclusions. The deluxe bathroom has a shower and bath with seperate toilet.

The master bedroom opens out to its own balcony. Hear the sounds of native birdlife and the ocean.

In total there are four spacious balconies to retreat to and follow the sun.

The built-in Laundry features bosch washing machine and drver.

A private and fully fenced garden has an outdoor hold and cold shower.