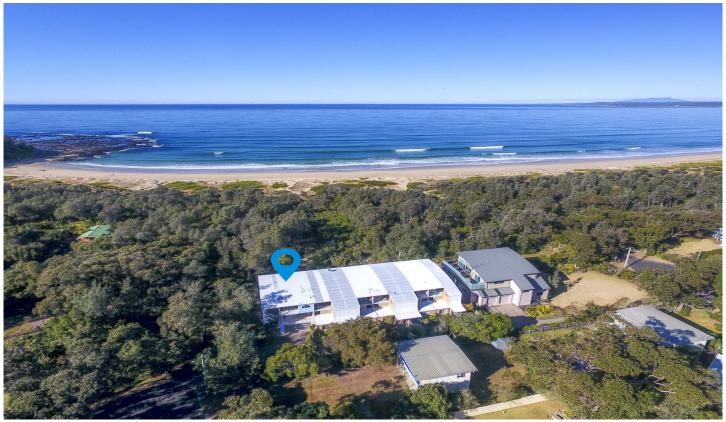

## 1/39-41 Imlay Street Broulee NSW

Winkipop Broulee is a luxury town house located on the patrolled South Broulee Beach. On the top floor is an expansive open lounge/dining area with high ceilings and a polished concrete floor. Air conditioning allows you the comfort of temperature control. The lounge has beautiful views overlooking the treetops to the ocean.

In total there are four spacious balconies to retreat to and follow the sun.

The built-in Laundry features bosch washing machine and drver.

A private and fully fenced garden has an outdoor hold and cold shower.