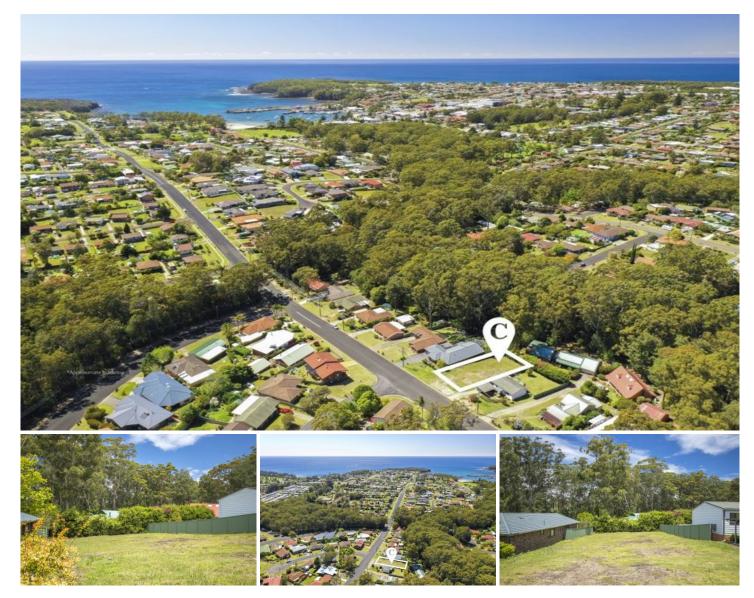

## 12 North Street Ulladulla NSW

Fully cleared land within an established neighbourhood is hard to find - so look no further !! Regular shaped, gently sloping block which has already had a DA approved for a SINGLE level home, plus the water is connected to the block and access for building is easy.

It has a 17.3m frontage with a 41m depth.

This rare block is just 1.1km straight down North St to Ulladulla CBD and the harbour, plus walking distance to the Ulladulla Leisure Centre, tennis courts and schools.

DON'T go past this block, as it is priced to sell NOW !!

Land Size: 709 sqm

View : https://www.coopercoastalproperties.com.a

u/sale/nsw/shoalhaven/ulladulla/residential/l

and/5834740

Craig Cooper 0434 311 113