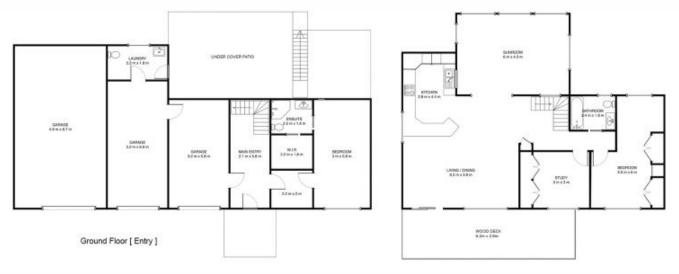

## 38 Slaughterhouse Road, Ulladulla

First Floor [ Upstairs ]

Approx Ground Floor Area: 134m<sup>2</sup> Approx First Floor Area: 130m<sup>2</sup>

DISCLAIMER: ALL MEASUREMENTS ARE APPROXIMATE, NOT TO SCALE. FOR ILLUSTRATION PURPOSES ONLY.