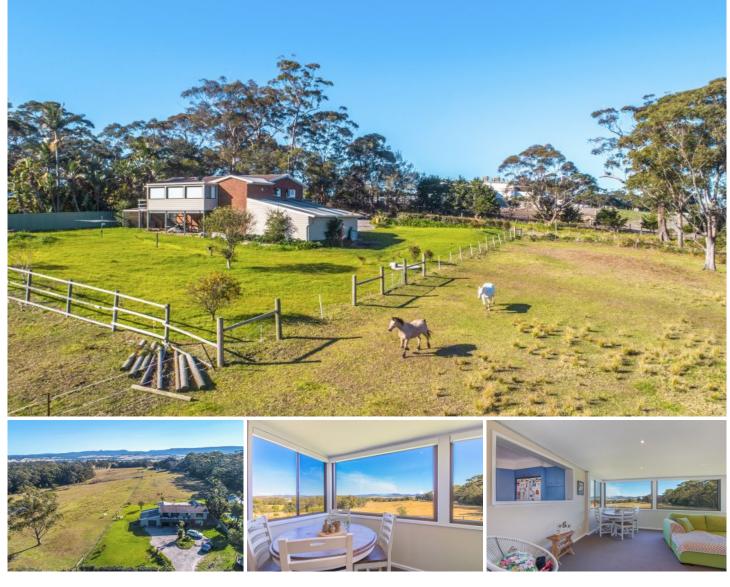

## 38 Slaughterhouse Road Milton NSW

On the fringe of Milton, this superbly priced 1/2 acre property has stunning views of those enviable green rolling hills all the way to Pigeon House and the Budawangs.

The home is light filled and cosy, and whilst it has been nicely renovated, there is still plenty of potential for a new owner to make it truly their own haven.

The outdoor space is largely a blank canvas ready for your inspiration - will you create a tropical green haven, OR fantastic veggie gardens OR perhaps, the Santa Fe desert scene is your preference.

The big bonus, apart from the space, views and location, is the fantastic amounts of garaging, storage and workshop space.