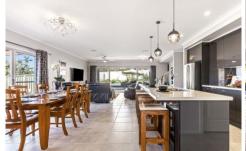

## 216 Green Street Ulladulla NSW

Centrally located this family home is ultra modern and near new. Featuring a giant garage/workshop with side parking for your boat and trailer. Enter through an extra wide hallway to the huge open plan dining/ kitchen and enjoy the expansive space this entertainers home has to offer. The spacious master bedroom has cleverly designed walk-in robes with an extra size ensuite. The kitchen area is a chefs delight and just off the back is a food workshop room. Currently run as a cake making business the opportunities here are endless. With an outdoor barbecue area and shower, you will be impressed the entertaining possibilities. Located so close to the Ulladulla CBD you will not need the car. With a wide variety of features, this home is a must to see.