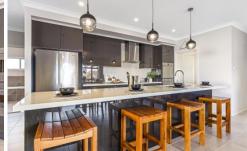

## 216 Green Street Ulladulla NSW

Centrally located this family home is ultra modern and near new. Featuring a giant garage/workshop with side parking for your boat and trailer. Enter through an extra wide hallway to the huge open plan dining/ kitchen and enjoy the expansive space this entertainers home has to offer. The spacious master bedroom has cleverly designed walk-in robes with an extra size ensuite. The kitchen area is a chefs delight and just off the back is a food workshop room. Currently run as a cake making business the opportunities here are endless. With an outdoor barbecue area and shower, you will be impressed the entertaining possibilities. Located so close to the Ulladulla CBD you will not need the car. With a wide variety of features, this home is a must to see.