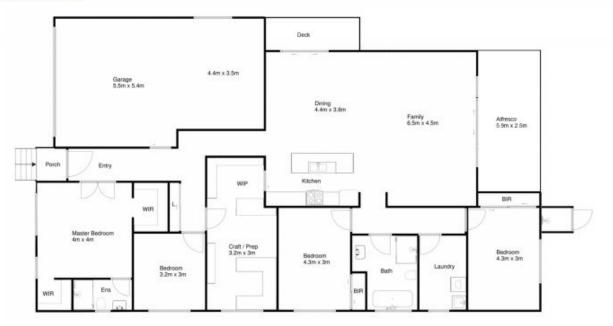

## 216 Green Street, Ulladulla

Approx Home Area: 239m²

DISCLAIMER: ALL MEASUREMENTS ARE APPROXIMATE, NOT TO SCALE. FOR ILLUSTRATION PURPOSES ONLY.