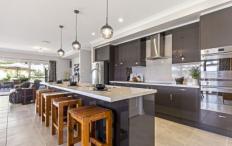

## 216 Green Street Ulladulla NSW

Centrally located this family home is ultra modern and near new. Featuring a giant garage/workshop with side parking for your boat and trailer. Enter through an extra wide hallway to the huge open plan dining/ kitchen and enjoy the expansive space this entertainers home has to offer. The spacious master bedroom has cleverly designed walk-in robes with an extra size ensuite. The kitchen area is a chefs delight and just off the back is a food workshop room. Currently run as a cake making business the opportunities here are endless. With an outdoor barbecue area and shower, you will be impressed the entertaining possibilities. Located so close to the Ulladulla CBD you will not need the car. With a wide variety of features, this home is a must to see.