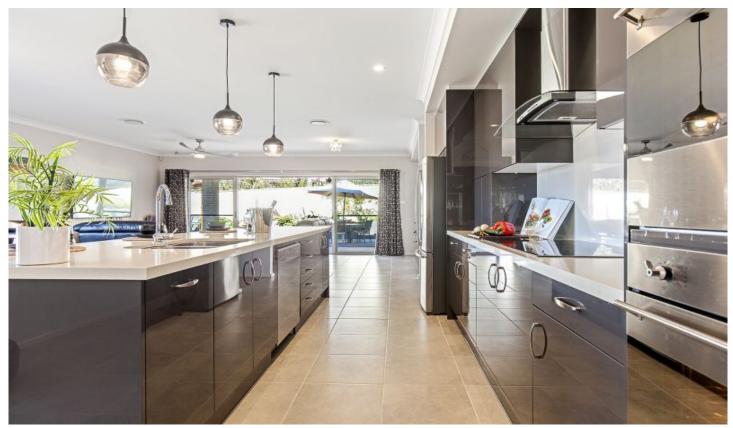

## 216 Green Street Ulladulla NSW

Centrally located this family home is ultra modern and near new. Featuring a giant garage/workshop with side parking for your boat and trailer. Enter through an extra wide hallway to the huge open plan dining/ kitchen and enjoy the expansive space this entertainers home has to offer. The spacious master bedroom has cleverly designed walk-in robes with an extra size ensuite. The kitchen area is a chefs delight and just off the back is a food workshop room. Currently run as a cake making business the opportunities here are endless. With an outdoor barbecue area and shower, you will be impressed the entertaining possibilities. Located so close to the Ulladulla CBD you will not need the car. With a wide variety of features, this home is a must to see.