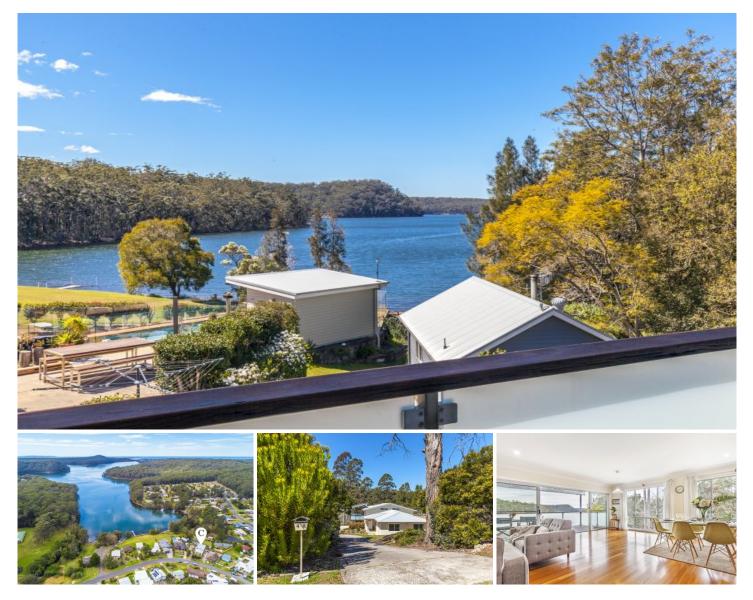

## 46 Kurrajong Crescent Conjola Park NSW

Casting your eyes northwards across the serene expanse of the lake and pristine forest that drapes the shoreline, this property whispers the secrets from nature ,peace and beauty.

This terraced block sparkles in complete sunlight.

Upon entering the foyer, illuminated in natural light from clever design and placement of glass bricks this is a true 'welcome home'.

There is even room for the piano downstairs in this well considered floor plan.

The home features a Master bedroom with walk in robe and 3 other generous sized bedrooms all with great built ins.

The family bathroom is contemporary in neutral tones with a double shower and his and hers basins.

Split to the next level you are greeted with a huge open plan entertaining area with the rich hues of quality