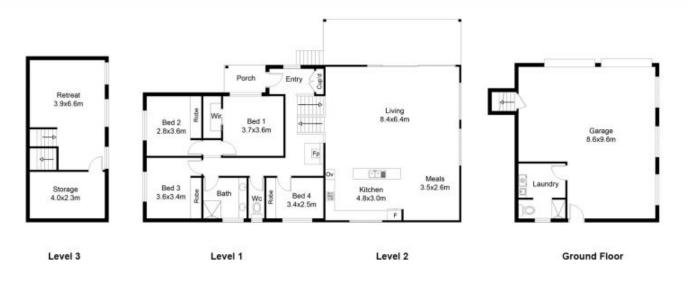

This terraced block sparkles in complete sunlight.

Upon entering the foyer, illuminated in natural light from clever design and placement of glass bricks this is a true 'welcome home'.

There is even room for the piano downstairs in this well considered floor plan.

The home features a Master bedroom with walk in robe and 3 other generous sized bedrooms all with great built ins.

The family bathroom is contemporary in neutral tones with a double shower and his and hers basins.

Split to the next level you are greeted with a huge open plan entertaining area with the rich hues of quality

## 46 Kurrajong Crescent, Conjola Park

DISCLAIMER: ALL MEASUREMENTS ARE APPROXIMATE, NOT TO SCALE. FOR ILLUSTRATION PURPOSES ONLY.