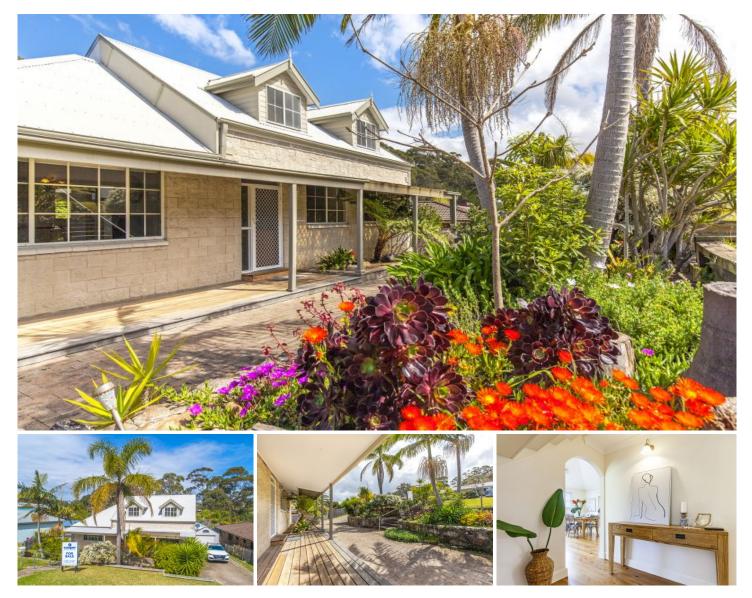

## **31 Timbs Street Ulladulla NSW**

Imagine settling in to this wonderful property that greets you with all of the design elements that you can create into a gallery style showpiece.

The home has great street appeal with a cottage garden complimenting the country style architecture.

The charming dormer windows upstairs capture the northern light and are contemporized by the colour bond roof and solid block style construction.

Internally the home is well planned with a ground level open plan lounge with soaring ceilings and a befitting wood heater for great winter ambience.

The kitchen features a retro style Belling Gas oven and gorgeous double butler sink. There is a portable island bench, another practical idea for cooking and entertaining. Also on this level is the master bedroom with built in and