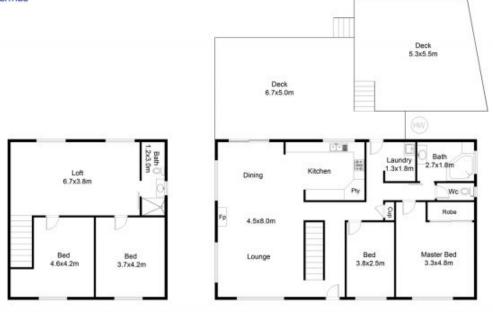

## 31 Timbs Street, Ulladulla

First Floor

Ground Floor

Approx Home Area: 231m<sup>2</sup>

DISCLAIMER: ALL MEASUREMENTS ARE APPROXIMATE, NOT TO SCALE. FOR ILLUSTRATION PURPOSES ONLY.