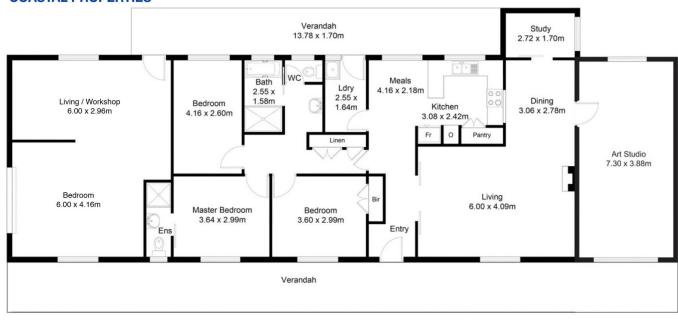

The four bedroom home sits on an enormous private block that has a rainforest feel with the prolific growth of tree ferns and a forest canopy on the boundary.

The home design has two large verandahs front and back for sitting out with a sense of satisfaction from your self provisioning.

The art studio of the home is over 28m2 providing lots of free space to run your own creative enterprise.

The home has a 3.5kw solar system back to the grid and 2 supplementary water tanks for the garden.