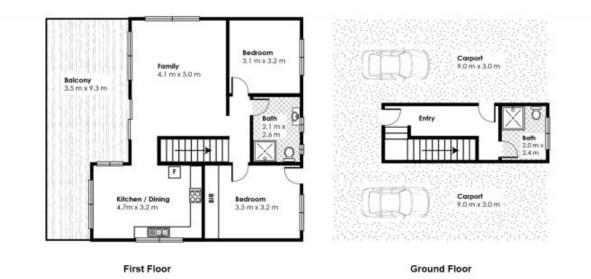

## 13 Denise Drive, Lilli Pilli

Approx Home Area: 140m<sup>2</sup>

DISCLAIMER: ALL MEASUREMENTS ARE APPROXIMATE, NOT TO SCALE. FOR ILLUSTRATION PURPOSES ONLY.