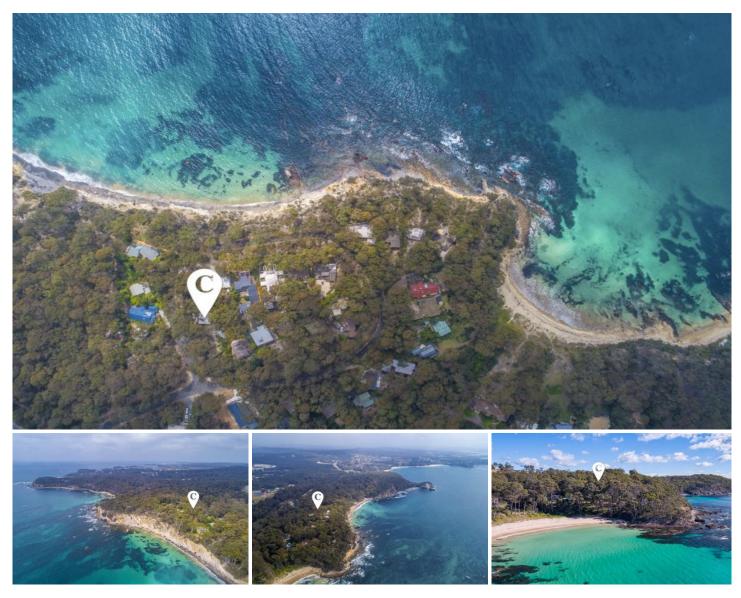

## 13 Denise Drive Lilli Pilli NSW

This Beachcomber style home of the 1960s exudes much of its original style and character with its rectangular architecture. The iconic Mid-century modern style is highly sought after and timeless for light and breezy coastal living. Sitting at the top of the block, lightly integrating with elevated views through to Grandfathers Gully Nature Reserve, this location is a knock out.

Denise Drive at Lilli Pilli is a blue ribbon address, with a choice of two private beaches at either end of the circuit and only minutes walk from home. Stroll along the headland walk to admire a unique stretch of coastline with fascinating geological formations and azure crystal water.