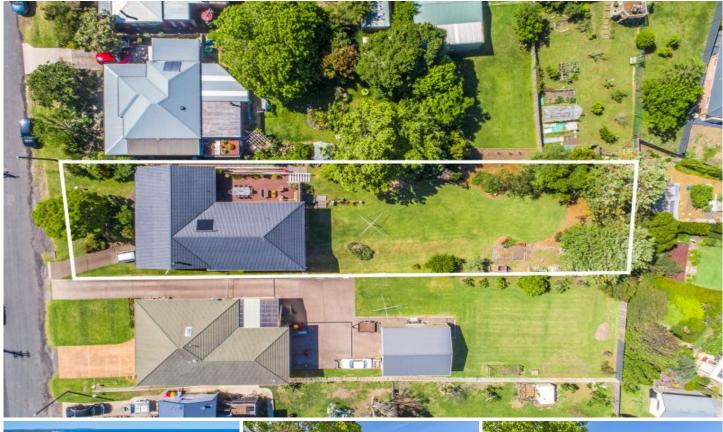

## 48 Gordon Street Milton NSW

This sensational home bridges two worlds, a country life plus walk to town convenience. The back yard is super-sized for a self provisioning lifestyle of home grown vegies, orchards and chooks or expansive retreat with elevated country vistas.

The outdoor entertaining deck is an excellent feature of the home and proportionally large to the scale of the property with a sweeping garden-scape outlook.

Everything is large and generous in this home, the kitchen is vast and well designed with breakfast bar, storage and cooking zones equipped with a 5 burner gas stove plus

4 🕒 2 🔓 5 🖨

Building Size: 386 sqm Land Size: 1497 sqm

View : https://w

: https://www.coopercoastalproperties.co m.au/sale/nsw/shoalhaven/milton/reside

ntial/house/5834760

Craig Cooper 0434 311 113