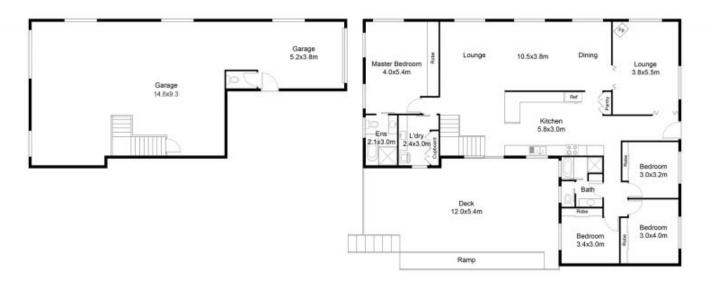

## 48 Gordon Street Milton NSW

This sensational home bridges two worlds, a country life plus walk to town convenience. The back yard is super-sized for a self provisioning lifestyle of home grown vegies, orchards and chooks or expansive retreat with elevated country vistas.

This picturesque 4 bedroom residence including huge Master with ensuite and remaining three beds all with builtins presents living areas all on one level. The home's interior is spacious and relaxed, air-conditioned with open plan kitchen, lounge and dining plus a seperate formal lounge room with a slow combustion heater.

The outdoor entertaining deck is an excellent feature of the home and proportionally large to the scale of the property with a sweeping garden-scape outlook.

Everything is large and generous in this home, the kitchen is vast and well designed with breakfast bar, storage and cooking zones equipped with a 5 burner gas stove plus

## 48 Gordon Street, Milton

DISCLAIMER: ALL MEASUREMENTS ARE APPROXIMATE, NOT TO SCALE. FOR ILLUSTRATION PURPOSES ONLY.