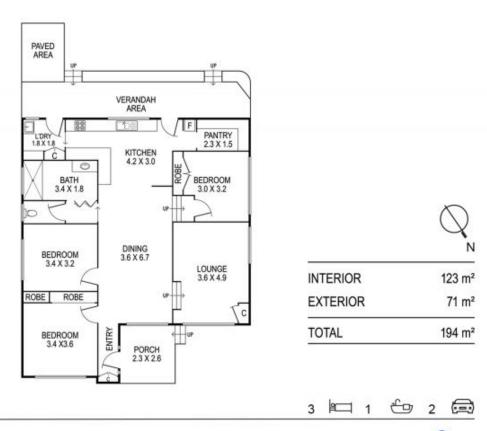

## 52 Wallaroy Drive Burrill Lake NSW

Walking distance to Burrill Lake shops and Lake this hip little home has plenty of style and liveability. The neutral tones in decor and quality flooring are an inspiring blank canvas. Presenting open plan living, bright kitchen with good storage, gas cooktop, separate lounge area and a fabulous undercover rear deck. Truly a neatly packaged property allowing ample scope for family entertaining.

Three good size bedrooms with robes are well incorporated in relation to the floor plan. The Master is privately spaced from the other two bedrooms and has the enhancement of a floor to ceiling window.

## 3 📭 1 🔓 1 🗬

Price : \$ 530,000 Building Size : 123 sqm Land Size : 613 sqm

View : https://www.coope

: https://www.coopercoastalproperties.co m.au/sale/nsw/shoalhaven/burrill-lake/re

sidential/house/5834766