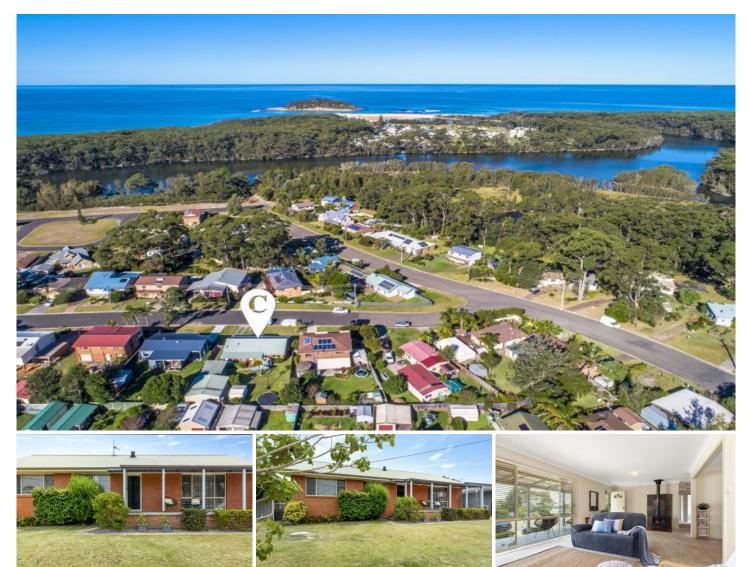

## 31 Torquay Drive Lake Tabourie NSW

Sitting on the high side of a quiet and friendly street, this 3 bedroom home offers sweeping views to the East with glimpses of the famous Pigeon House mountain to the west. The open plan lounge, kitchen & dining room have access to front and back verandahs.

This well set out family home offers comfort and space for a growing young family. A generous sized north facing backyard is ideal for the kids and pets. Just a short stroll to indulge in some fishing or take a tour on your Stand-up Paddle Board on the local Lake Tabourie waterways. In 10 minutes you can paddle your way to the golden sands of Tabourie Beach.

Construction is brick / steel roof for low maintenance . Convenient side access for trailers boats.

Excellent first home or great investment return.

Features: