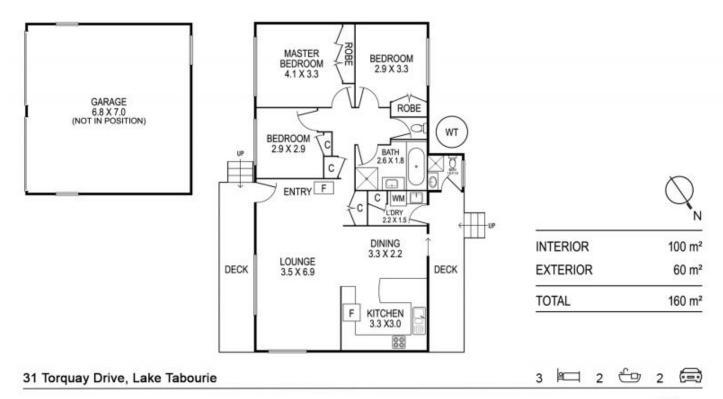

## 3 📭 2 🖺 3 🗬

**Building Size**: 100 sqm **Land Size**: 700 sqm

View : https://w

: https://www.coopercoastalproperties.co m.au/sale/nsw/shoalhaven/lake-tabourie /residential/house/5834767

Craig Cooper 0434 311 113

Disclaimer: The artist impressions and floorplans are indicative only, are not to scale and do not form part of any Contract of Sale. Any dimensions, finishes or specifications depicted are subject to change without notice. Consultants and agents do not warrant the accuracy of any information provided and do not accept any liability for negligence, any error, misrepresentation, discrepancy in the information or reliance thereon.