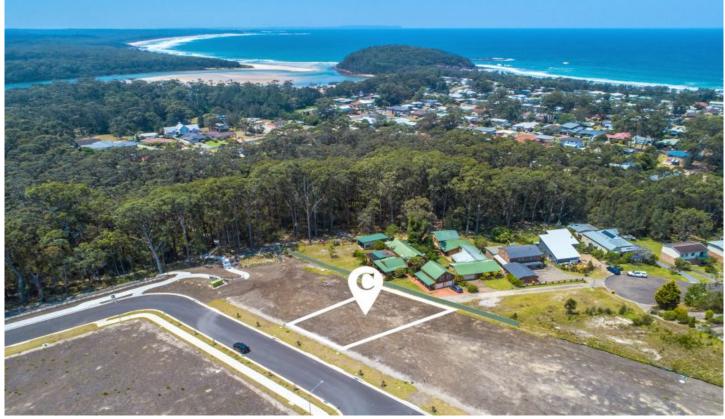

## 92 Gemini Way Narrawallee NSW

Awaiting your imagination and design for your holiday or permanent dream home . Build here as this location is packed with year round lifestyle activities.

You have perfect access to a labyrinth of walking and bike trails and so close to the Inlet for swimming, fishing, SUP, family picnic days.

The tall forest Nature Reserve's green belt at your doorstep is a fabulous eco activity to explore and feel connected to local habitat.

**Price** : \$ 310,000 **Land Size** : 684 sqm

View: https://www.coopercoastalproperties.com.a