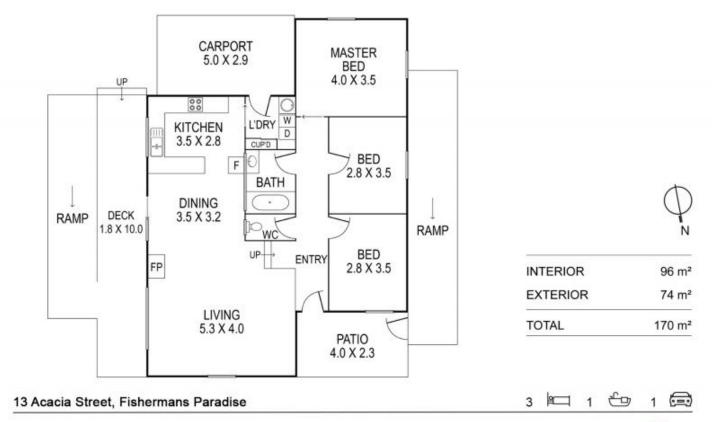

The 696 m2 block offers tranquility and privacy, set back from the street with a treed outlook and a large level fenced backyard for the kids and pets. The home features a split level floorplan, with front verandah and enclosed back patio.

## 3 📭 1 🔓 1 🗬

Price : \$ 450,000 Building Size : 96 sqm

Land Size : 696 sqm View : https://ww

: https://www.coopercoastalproperties.co m.au/sale/nsw/shoalhaven/fishermans-p aradise/residential/house/6017271