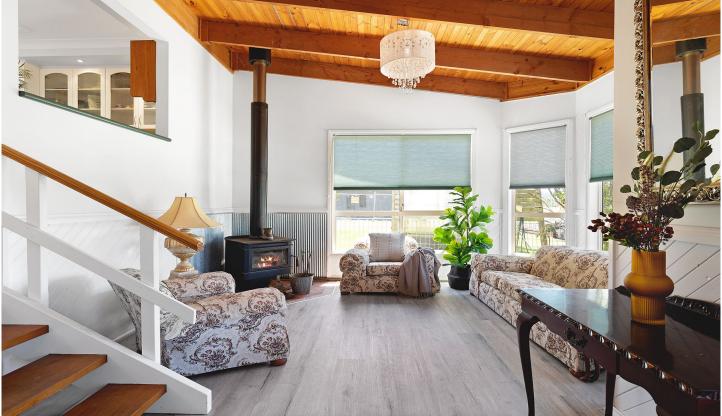

The split level home has been freshly painted throughout and has quality Redbook carpets in the bedrooms and new hybrid flooring in the living/lounge areas.

A home for all seasons, cosy in winter with a warm inviting slow combustion stove in the lounge/living area. The open plan kitchen, dining and sitting area is the central hub,