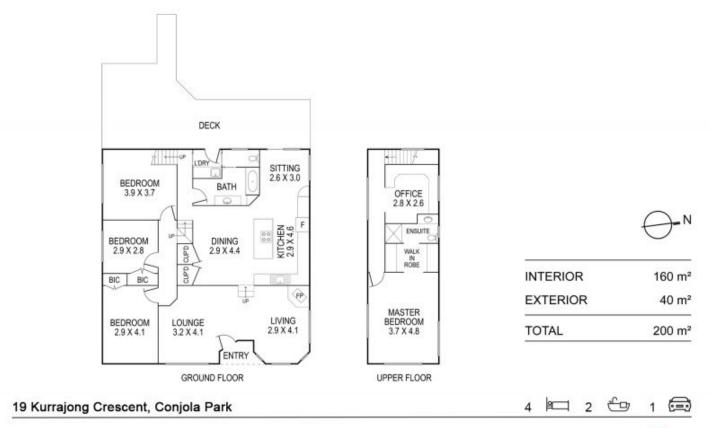

4 🔼 2 🖳

Price : \$ 605,000 Building Size : 160 sqm Land Size : 620 sqm

View : https://v

: https://www.coopercoastalproperties.co m.au/sale/nsw/shoalhaven/conjola-park/

residential/house/6050711

Craig Cooper 0434 311 113