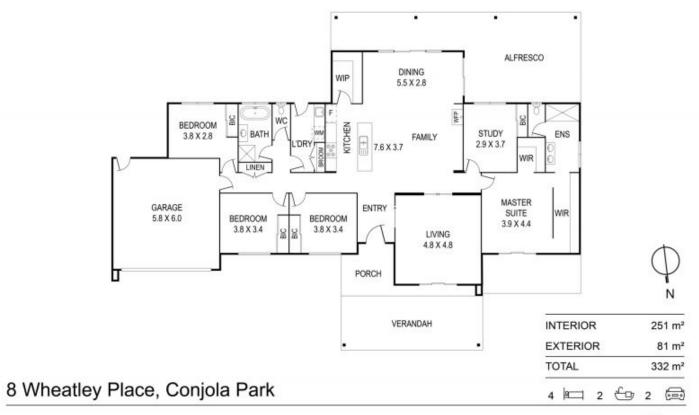

Ideally situated in a quiet cul de sac, this single level home is ready for you to move in and make your own. You will be impressed from the moment you come up the sweeping drive and step into a welcoming wide entry hall.

The well thought out floorplan offers privacy for parents with their own wing comprising a large master bedroom opening on to its own north facing deck, his and her walk in wardrobes, a large, well designed ensuite with dual vanities plus an adjoining study or private space.