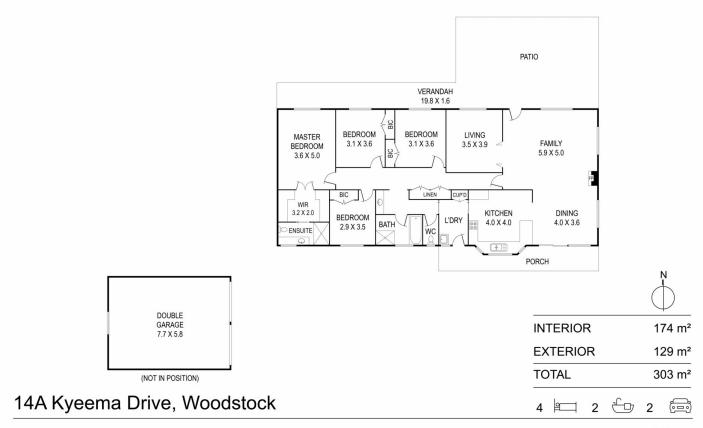

4 🕒 2 🔓 6 🖨

**Building Size**: 174 sqm **Land Size**: 4.94 Acres

View : 4.94 Acres

: https://www.coopercoastalproperties.co m.au/sale/nsw/shoalhaven/milton/reside ntial/acreagesemirural/6817620

Craig Cooper 0434 311 113