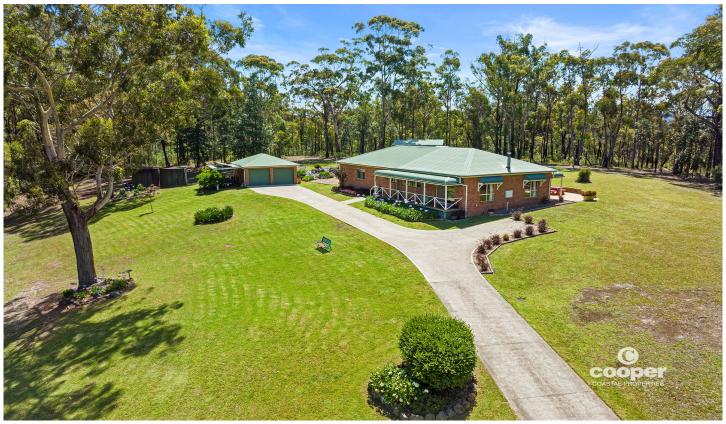

## 14A Kyeema Drive Milton NSW

Bask in the peace and tranquillity of this country style home set on 5 acres with expansive rural views. Fully fenced, with 2 acres cleared, there is plenty of space for kids and pets to roam and opportunities for organic gardening, chickens or horses.

Exuding country warmth and hospitality with its high ceilings and gorgeous Spotted Gum flooring, the four bedroom home enjoys pastoral views from every window. Sit back and enjoy the ambiance of a wood burning combustion fire which will keep you warm in winter, while the north south aspect, ceiling fans and new ducted air conditioning will keep you cool in summer. The kitchen has all new appliances including 2 drawer dishwasher and a bay window to enjoy the rural views while you cook up a storm to enjoy al fresco on the large north facing terrace.

4 🕒 2 🔓 6 🖨

**Building Size**: 174 sqm **Land Size**: 4.94 Acres

View : 4.94 Acres

: https://www.coopercoastalproperties.co m.au/sale/nsw/shoalhaven/milton/reside ntial/acreagesemirural/6817620

Craig Cooper 0434 311 113