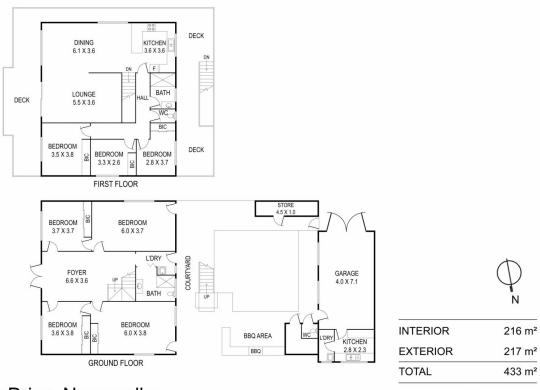

7 🗀 2 🖺 2 🖴

Land Size: 575 sqm

View : https://www.coopercoastalproperties.com.a

u/sale/nsw/shoalhaven/narrawallee/residenti

al/house/6820307

**Craig Cooper** 0434 311 113

We love:

39 Matron Porter Drive, Narrawallee