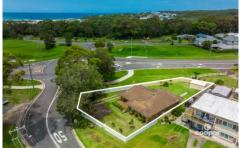

## 74 Wallaroy Drive Burrill Lake NSW

Walking distance to Burrill Lake shops and Lake, this 3 bedroom home is a great first home owner or investment property. The timber features, neutral tones in décor, engineered oak floors and newly refurbed kitchen will delight. Freshly painted, with reverse cycle air conditioning, built in robes and north facing front deck and large rear deck overlooking the back yard add to the appeal.

The block is level and fully fenced with a veggie garden and garden shed, and plenty of room for kids and pets to play.

Situated in the peaceful surrounds of the beautiful Burrill Lake, come and discover the South Coast lifestyle and enjoy the swimming, paddle boarding, kayaking and fishing only a 10 minute walk away.