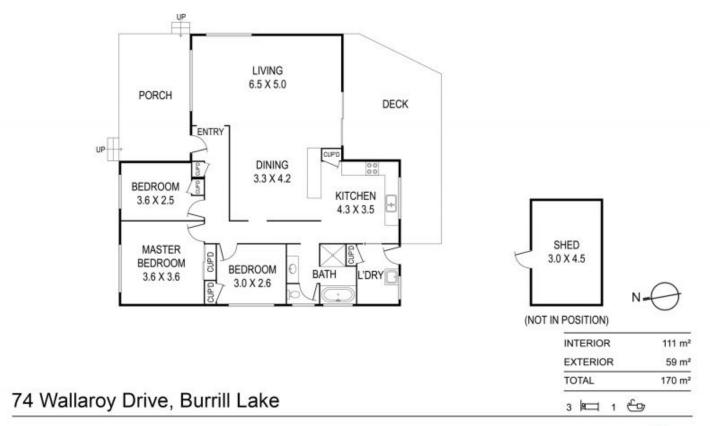

## 74 Wallaroy Drive Burrill Lake NSW

Walking distance to Burrill Lake shops and Lake, this 3 bedroom home is a great first home owner or investment property. The timber features, neutral tones in décor, engineered oak floors and newly refurbed kitchen will delight. Freshly painted, with reverse cycle air conditioning, built in robes and north facing front deck and large rear deck overlooking the back yard add to the appeal.

The block is level and fully fenced with a veggie garden and garden shed, and plenty of room for kids and pets to play.

Situated in the peaceful surrounds of the beautiful Burrill Lake, come and discover the South Coast lifestyle and enjoy the swimming, paddle boarding, kayaking and fishing only a 10 minute walk away.

3 🖰 1 🚍

**Building Size**: 111 sqm **Land Size**: 645 sqm

View : https://www.coopercoastalproperties.co

m.au/sale/nsw/shoalhaven/burrill-lake/re

sidential/house/6826343

**Craig Cooper** 0434 311 113

Disclaimer: The artist impressions and floorplans are indicative only, are not to scale and do not form part of any Contract of Sale. Any dimensions, finishes or specifications depicted are subject to change without notice. Consultants and agents do not warrant the accuracy of any information provided and do not accept any liability for negligence, any error, misrepresentation, discrepancy in the information or reliance thereon.