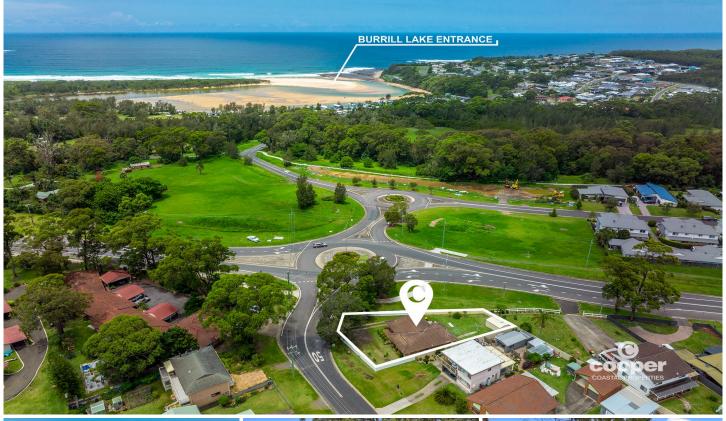

## 74 Wallaroy Drive Burrill Lake NSW

Walking distance to Burrill Lake shops and Lake, this 3 bedroom home is a great first home owner or investment property. The timber features, neutral tones in décor, engineered oak floors and newly refurbed kitchen will delight. Freshly painted, with reverse cycle air conditioning, built in robes and north facing front deck and large rear deck overlooking the back yard add to the appeal.

The block is level and fully fenced with a veggie garden and garden shed, and plenty of room for kids and pets to play.

Situated in the peaceful surrounds of the beautiful Burrill Lake, come and discover the South Coast lifestyle and enjoy the swimming, paddle boarding, kayaking and fishing only a 10 minute walk away.