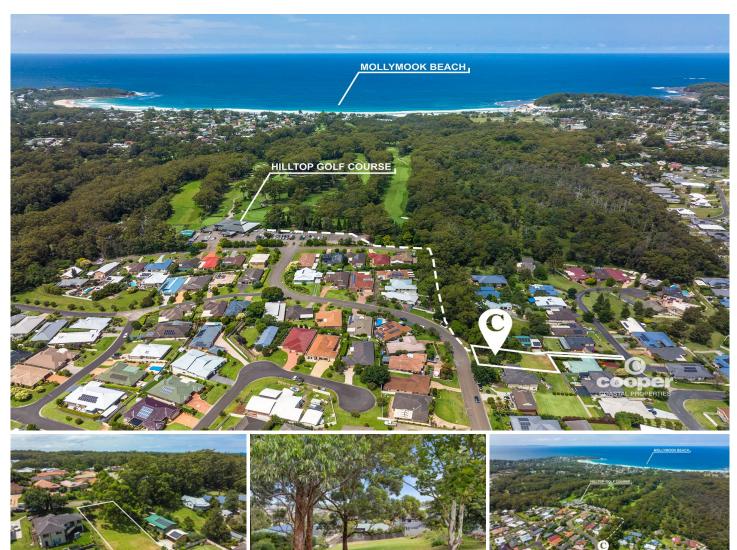

## 5 Huntingdale Drive Mollymook NSW

This large north facing sloping block enjoys dual street frontage - Battle-axe access from Huntingdale Drive and 20 metre frontage from Coombes Drive.

Buy one of the only blocks of land available in Mollymook with an easy 7 minute walk to the 18 Hole Championship clubhouse and golf course.

## We love:

- \* 330 metre walk to the Hilltop Championship Golf Course
- \* Adjacent to Coombes Drive Reserve.
- \* Quiet location
- \* Area views to the south
- \* Land size 1050 m2
- \* Zoning R2 Low Density Residential