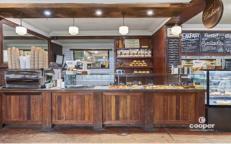

The Heritage Bakery is recognisable by its distinctive historic façade and its prime Highway frontage. Currently operating 7 days per week, with off street parking for up to 44 vehicles, indoor and outdoor seating downstairs, external toilet block and a large commercial kitchen.