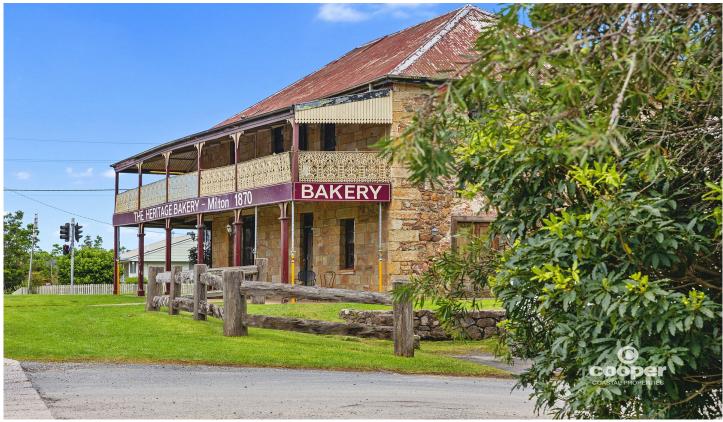

## 197-201 Princes Highway Milton NSW

The 2,662 square metre property on the corner of Prince Highway and Croobyar Road Milton, currently operating as the Heritage Bakery is offered for sale on a WIWO basis.

The Heritage Bakery is recognisable by its distinctive historic façade and its prime Highway frontage. Currently operating 7 days per week, with off street parking for up to 44 vehicles, indoor and outdoor seating downstairs, external toilet block and a large commercial kitchen.