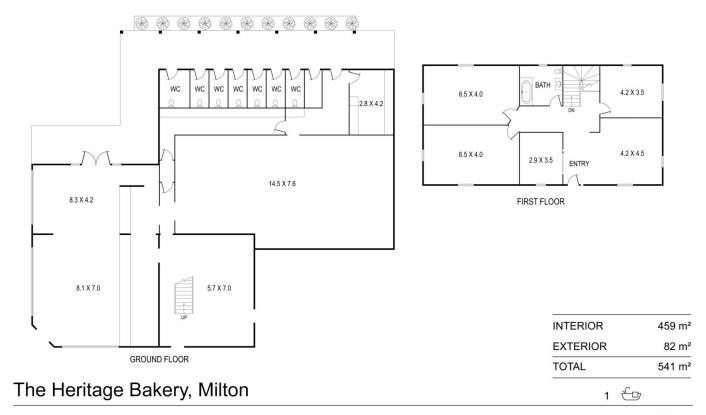

The Heritage Bakery is recognisable by its distinctive historic façade and its prime Highway frontage. Currently operating 7 days per week, with off street parking for up to 44 vehicles, indoor and outdoor seating downstairs, external toilet block and a large commercial kitchen.

## 44 🗲

**Building Size**: 459 sqm **Land Size**: 2662 sqm

View : https://ww

: https://www.coopercoastalproperties.co m.au/sale/nsw/shoalhaven/milton/comm

ercial/retail/6845989

Craig Cooper 0434 311 113

Disclaimer: The artist impressions and floorplans are indicative only, are not to scale and do not form part of any Contract of Sale. Any dimensions, finishes or specifications depicted are subject to change without notice. Consultants and agents do not warrant the accuracy of any information provided and do not accept any liability for negligence, any error, misrepresentation, discrepancy in the information or reliance thereon.