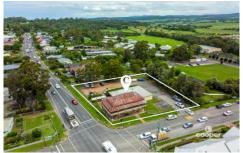

## 197-201 Princes Highway Milton NSW

The 2,662 square metre property on the corner of Prince Highway and Croobyar Road Milton, currently operating as the Heritage Bakery is offered for sale on a WIWO basis.

The Heritage Bakery is recognisable by its distinctive historic façade and its prime Highway frontage. Currently operating 7 days per week, with off street parking for up to 44 vehicles, indoor and outdoor seating downstairs, external toilet block and a large commercial kitchen.