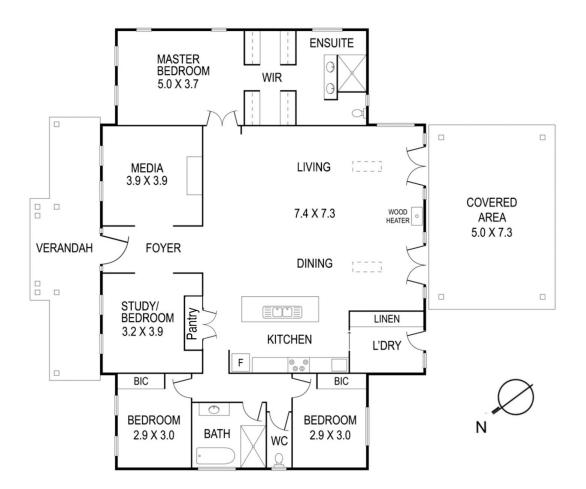

Generous in proportions with a well thought out floorplan, the four bedroom home offers a purpose built media room with noise reducing insulation and a gourmet kitchen with Miele appliances and Caesarstone benchtops. The sumptuous master suite occupies its own separate wing 4 🖿 2 📛 2 🖨