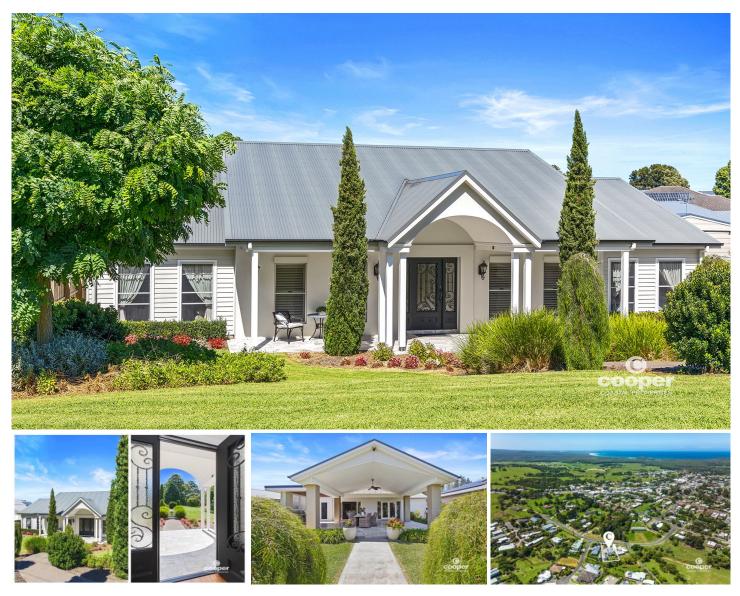

## **13A Valley View Close Milton NSW**

Understated elegance, uncompromising quality and an abundance of light are key to this exquisite designer home, perfectly positioned on a 1/4 acre (1,028 m2) parcel of land.

From the moment you step though the bespoke metal front entrance, you will be impressed. The foyer leads to the large open plan living dining area, graced with an impressive fireplace, and French doors opening on to a resort style covered entertaining deck with travertine tiles, fan and built in barbecue overlooking established gardens and reserve at the rear.

Generous in proportions with a well thought out floorplan, the four bedroom home offers a purpose built media room with noise reducing insulation and a gourmet kitchen with Miele appliances and Caesarstone benchtops. The sumptuous master suite occupies its own separate wing 4 🖿 2 📛 2 🖨