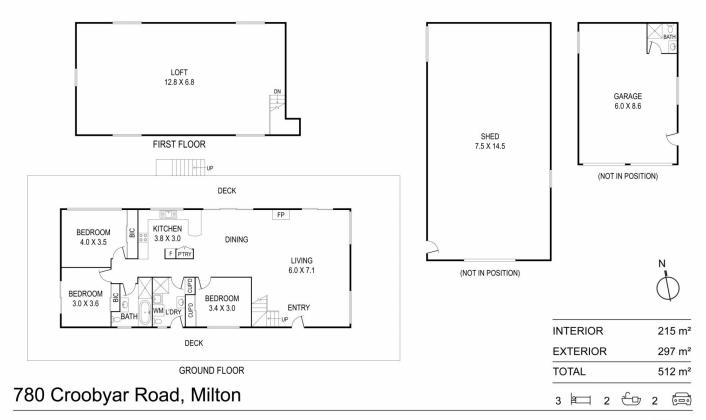

4 🕒 3 🖺 2 🗬

**Building Size**: 215 sqm **Land Size**: 19.47 ha

View : https://w

: https://www.coopercoastalproperties.co m.au/sale/nsw/shoalhaven/milton/reside

ntial/rural/6887900

Craig Cooper 0434 311 113