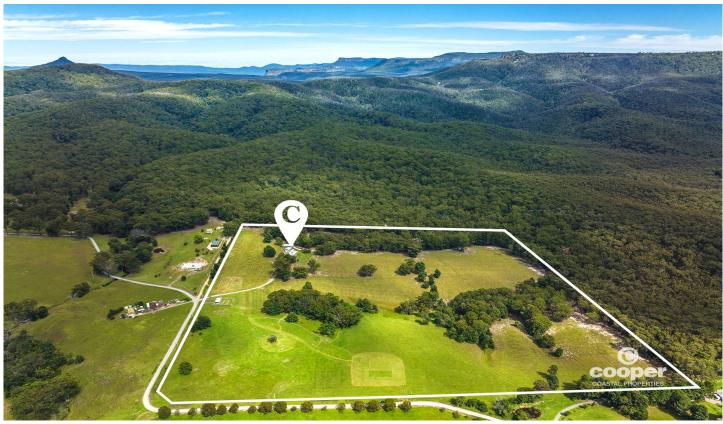

## 780 Croobyar Road Milton NSW

This classic 4 bedroom country home set on a stunningly picturesque parcel of land offers a rural sanctuary with views of majestic mountains, rolling pastures and bordering on National Park.

This remarkable 19.47 Hectare property is a rare find, with so much cleared land set amongst groves of majestic trees, an abundance of water plus cattle yard and machinery shed.

The elevated home offers beautiful views from almost every room as well as from the traditional country style