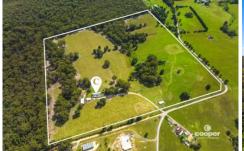

This remarkable 19.47 Hectare property is a rare find, with so much cleared land set amongst groves of majestic trees, an abundance of water plus cattle yard and machinery shed.

The elevated home offers beautiful views from almost every room as well as from the traditional country style