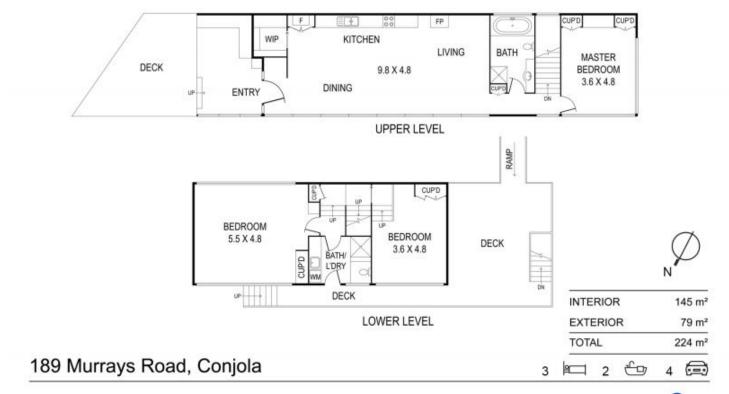

Land Size : 1.82 ha

View

: https://www.coopercoastalproperties.com.a u/sale/nsw/shoalhaven/conjola/residential/h ouse/6924273

Craig Cooper 0434 311 113

Disclaimer: The artist impressions and floorplans are indicative only, are not to scale and do not form part of any Contract of Sale. Any dimensions, finishes or specifications depicted are subject to change without notice. Consultants and agents do not warrant the accuracy of any information provided and do not accept any liability for negligence, any error, misrepresentation, discrepancy in the information or reliance thereon.