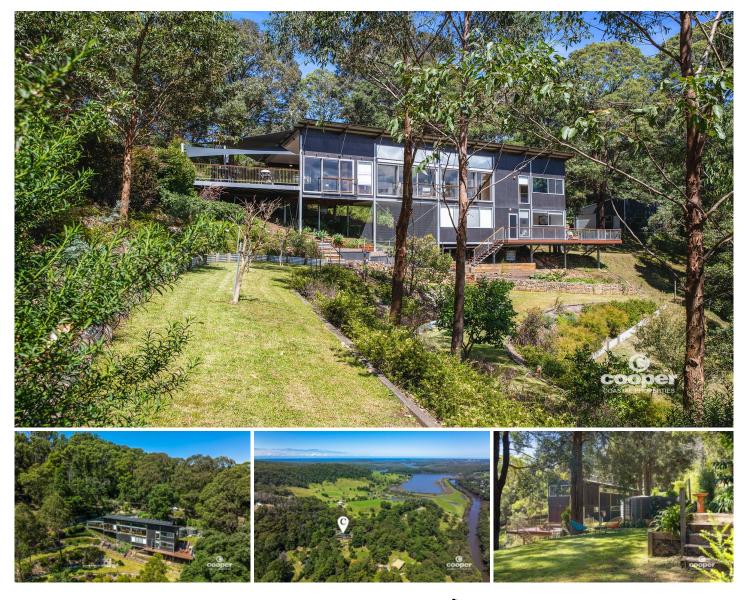

## 189 Murrays Road Conjola NSW

This beautiful contemporary style home set on five acres was designed to showcase the beautiful views you will enjoy from nearly every room.

Making a statement with its unique design, the home beautifully accommodates the slope of the land and combines environmental considerations without compromising on comfort. Light and airy interiors, high ceilings, gorgeous recycled Blackbutt flooring and those stunning views create an expansive feel throughout.

Wake up feeling at one with nature as you gaze out over escarpment and valley views. Enjoy an early morning swim at nearby Bendalong beaches, or stunning Lake Conjola. Breakfast on the casual outdoor eating nook or cosy up inside next to the wood fire.

Land Size : 1.82 ha

View

: https://www.coopercoastalproperties.com.a u/sale/nsw/shoalhaven/conjola/residential/h ouse/6924273

Craig Cooper 0434 311 113

Disclaimer: The artist impressions and floorplans are indicative only, are not to scale and do not form part of any Contract of Sale. Any dimensions, finishes or specifications depicted are subject to change without notice. Consultants and agents do not warrant the accuracy of any information provided and do not accept any liability for negligence, any error, misrepresentation, discrepancy in the information or reliance thereon.